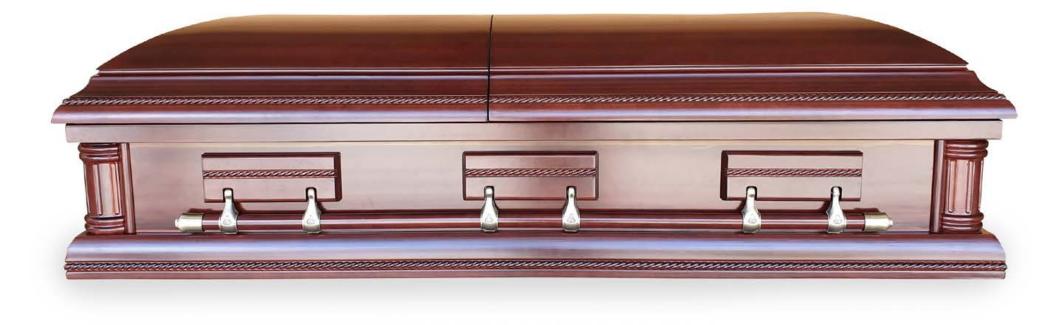

### VERONA 1000

SOLID WOOD CASKETS FOR HIGHER PERFORMANCE

Solid Guatemala Mahogany • Satin Finish • Wooden Bars • Swing Bar Hardware • Adjustable Bed and Mattress Also available in other woods.

Solid Guatemala Banak • Satin Finish • Wooden Bars • Swing Bar Hardware • Adjustable Bed and Mattress Also available in other woods.

## KINSTON 1001

SOLID WOOD CASKETS FOR HIGHER PERFORMANCE

Solid Amercian Cherry• High Gloss Finish • Wooden Bars • Swing Bar Hardware • Adjustable Bed and Mattress Also available in other woods.

Solid American Cherry • Satin Finish • Wooden Bars • Swing Bar Hardware • Adjustable Bed and Mattress Also available in other woods.

·····

.....

concentration

1. 10

Solid American Red Oak • Satin Finish • Wooden Bars • Swing Bar Hardware • Adjustable Bed and Mattress Also available in other woods.

Solid American Red Oak • High Gloss Finish • Wooden Bars • Swing Bar Hardware • Adjustable Bed and Mattress • Ivory Velvet Interior Also available in other woods.