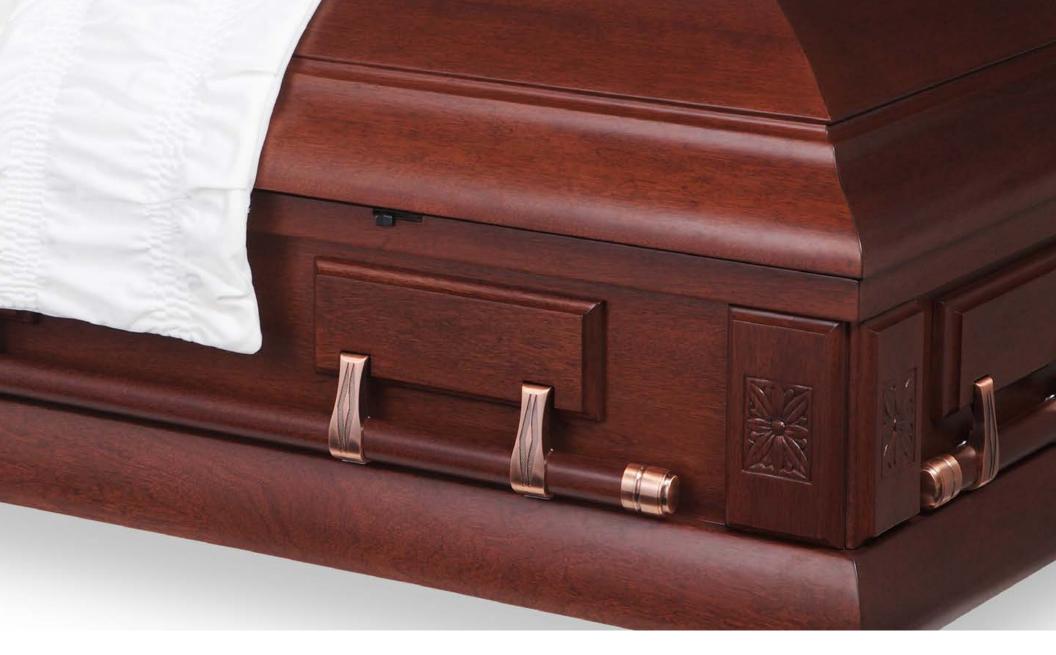

### HIGH GLOSS FINISH AND RUBBER GASKET DETAILS

CORNER AND WOODEN BAR DETAILS

#### **Perfect Corners**

- Perfect cuts are made with high speed and precision machinery to secure that the surfaces will match to perfection.
- Two channels in "T" form are produced to guarantee a better resistance when compared to straight channels used by the competition.
- The corners are fixed with plastic souls specifically designed for Fontana to perfectly fit in the "T" channels.

#### **Precise Assembly and Resistant Joints**

• All joints in the caskets production are made with a high performance technical system that guarantees a higher bite and mechanical resistance.

- The technology and quality standards used by the company are able to reach a complex assembly, even in the dome curved part of the casket, especially for the USA market; being this one of the most critical aspects of the top engineering providing a high stability.
- Often one can observe in the caskets of other manufacturers splits and cracks in critical areas of the casket as they only join the parts with metal attachments that will give up with time. These joints show break lines, joint separation, and rupture of the varnish film.