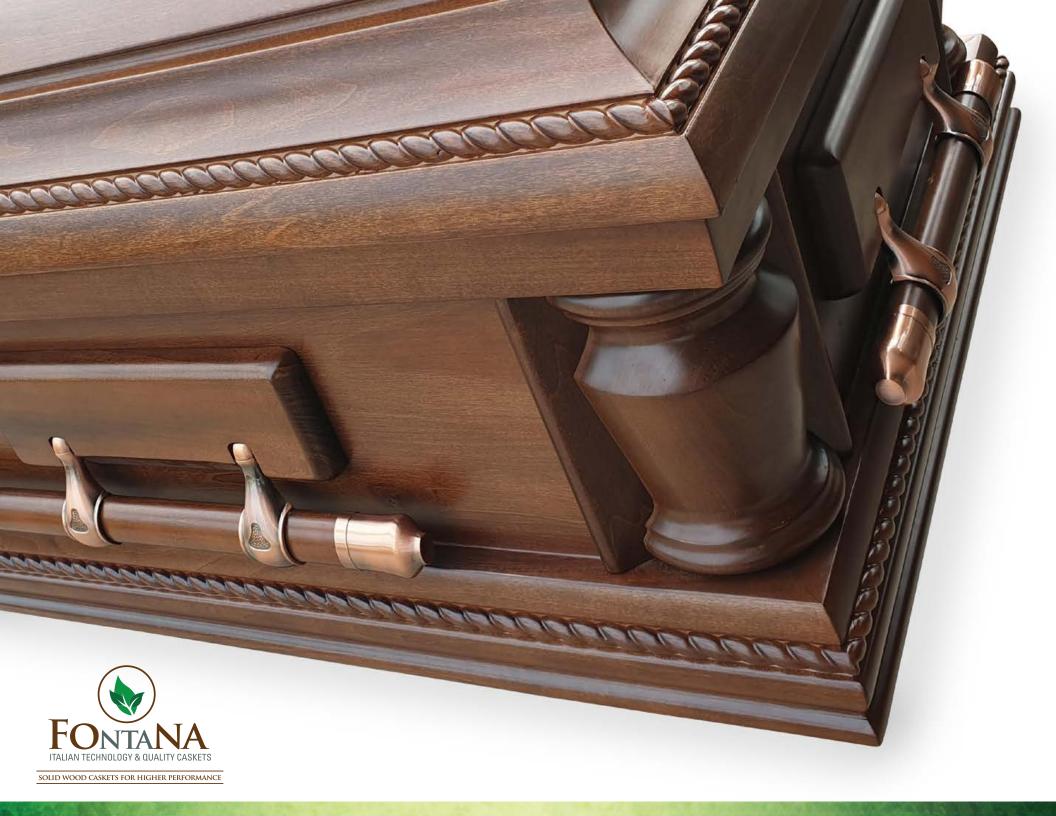

### HIGH GLOSS FINISH AND RUBBER GASKET DETAILS

CORNER AND WOODEN BAR DETAILS

#### **Perfect Corners**

- Perfect cuts are made with high speed and precision machinery to secure that the surfaces will match to perfection.
- Two channels in "T" form are produced to guarantee a better resistance when compared to straight channels used by the competition.
- The corners are fixed with plastic souls specifically designed for Fontana to perfectly fit in the "T" channels.

#### **Precise Assembly and Resistant Joints**

• All joints in the caskets production are made with a high performance technical system that guarantees a higher bite and mechanical resistance.

- The technology and quality standards used by the company are able to reach a complex assembly, even in the dome curved part of the casket, especially for the USA market; being this one of the most critical aspects of the top engineering providing a high stability.
- Often one can observe in the caskets of other manufacturers splits and cracks in critical areas of the casket as they only join the parts with metal attachments that will give up with time. These joints show break lines, joint separation, and rupture of the varnish film.

#### **Rubber Gasket**

Fontana de Trevi uses a rubber gasket on the entire surface supporting the top, securing a smoother closing, and protecting the varnish film in an elegant manner.