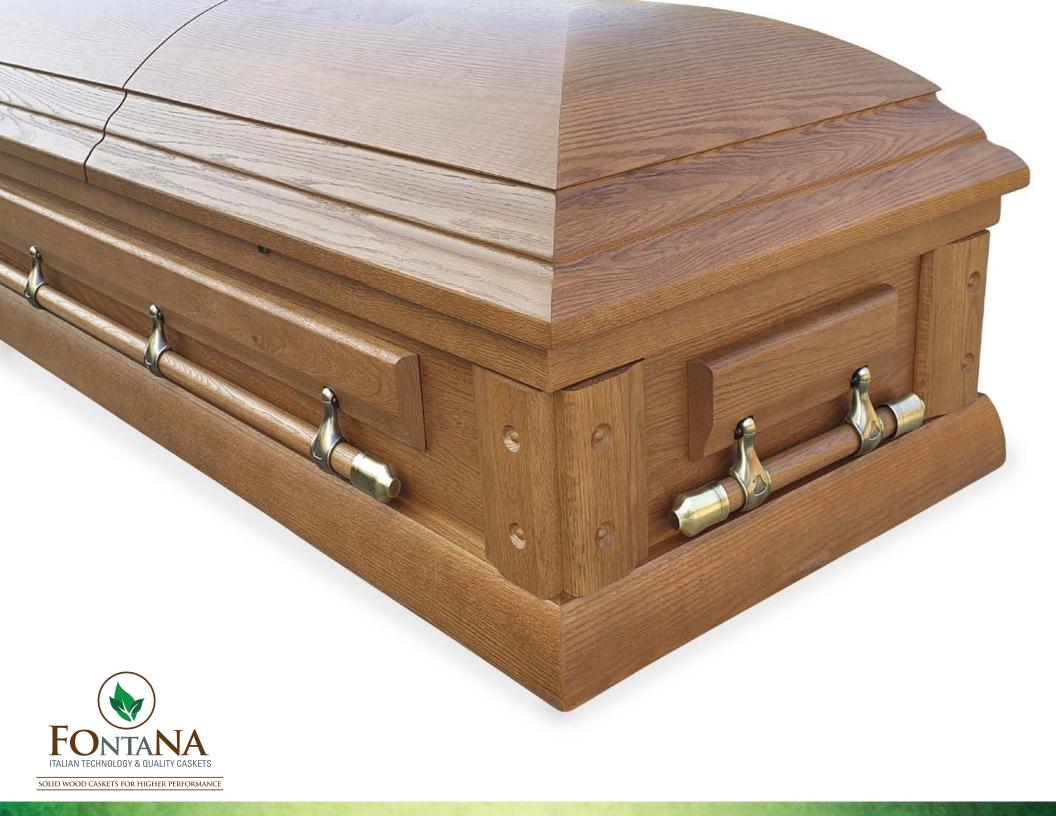

## MONTCLAIR 0405

SOLID WOOD CASKETS FOR HIGHER PERFORMANCE

Solid American Red Oak • Satin Finish • Wooden Bars • Swing Bar Hardware • Adjustable Bed and Mattress Also available in other woods.

### TARBORO 0406

SOLID WOOD CASKETS FOR HIGHER PERFORMANCE

Solid American Red Oak • Open Pore Finish • Wooden Bars • Swing Bar Hardware • Adjustable Bed and Mattress Also available in other woods.

# 0208 FORESTER

SOLID WOOD CASKETS FOR HIGHER PERFORMANCE

Solid American Red Oak • Open Pore Finish • Wooden Bars • Swing Bar Hardware • Adjustable Bed and Mattress Also available in other woods.