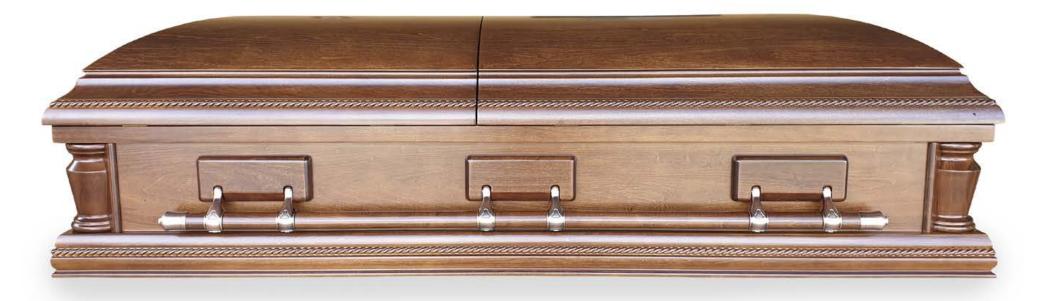

At the same time, the company uses a unique system to join the bottom of the casket embedded at the time of the assembling and tightening it to the molding in all its perimeter; providing a high stability and durability. The bridges that hold the tops are made out of one single piece; it is jointed to the lid before they are divided into two parts or halves, obtaining a much better esthetic and structural result.

#### **Rubber Gasket**

Fontana de Trevi uses a rubber gasket on the entire surface supporting the top, securing a smoother closing, and protecting the varnish film in an elegant manner.