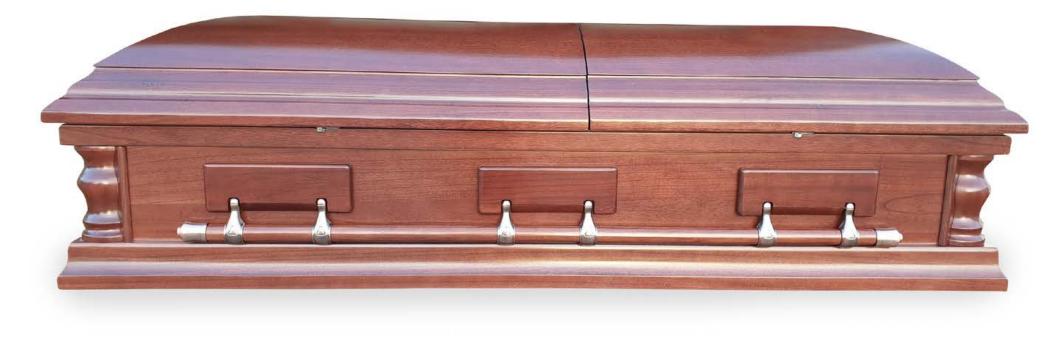

·····

.....

concentration

1. 10

Solid American Red Oak • Satin Finish • Wooden Bars • Swing Bar Hardware • Adjustable Bed and Mattress Also available in other woods.

Solid American Red Oak • High Gloss Finish • Wooden Bars • Swing Bar Hardware • Adjustable Bed and Mattress • Ivory Velvet Interior Also available in other woods.