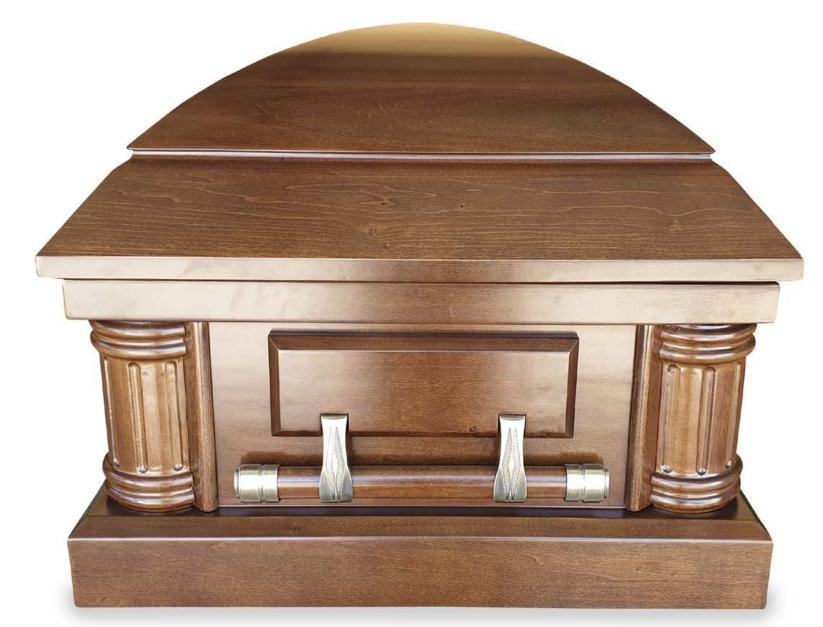

## KINSTON 1001

SOLID WOOD CASKETS FOR HIGHER PERFORMANCE

Solid Amercian Cherry• High Gloss Finish • Wooden Bars • Swing Bar Hardware • Adjustable Bed and Mattress Also available in other woods.

Solid American Cherry • Satin Finish • Wooden Bars • Swing Bar Hardware • Adjustable Bed and Mattress Also available in other woods.