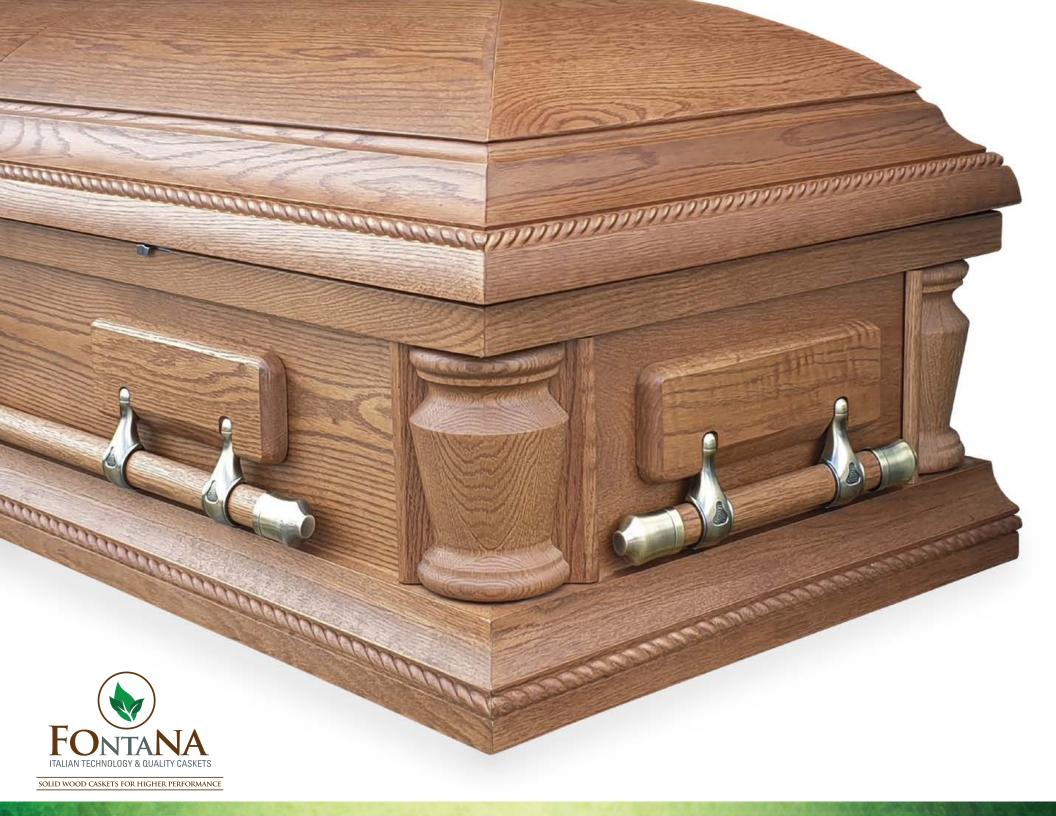

### HIGH GLOSS FINISH AND RUBBER GASKET DETAILS

CORNER AND WOODEN BAR DETAILS

#### **Perfect Corners**

- Perfect cuts are made with high speed and precision machinery to secure that the surfaces will match to perfection.
- Two channels in "T" form are produced to guarantee a better resistance when compared to straight channels used by the competition.
- The corners are fixed with plastic souls specifically designed for Fontana to perfectly fit in the "T" channels.