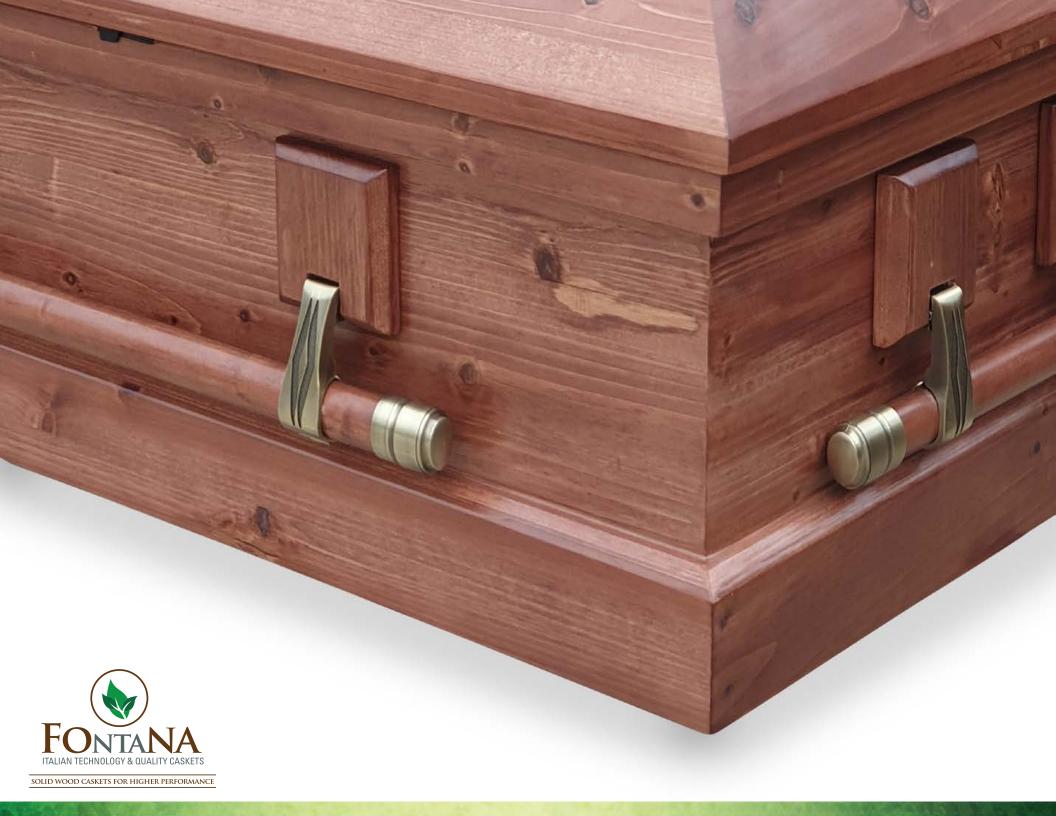

### HIGH GLOSS FINISH AND RUBBER GASKET DETAILS

CORNER AND WOODEN BAR DETAILS

#### **Perfect Corners**

- Perfect cuts are made with high speed and precision machinery to secure that the surfaces will match to perfection.
- Two channels in "T" form are produced to guarantee a better resistance when compared to straight channels used by the competition.
- The corners are fixed with plastic souls specifically designed for Fontana to perfectly fit in the "T" channels.

#### **Precise Assembly and Resistant Joints**

• All joints in the caskets production are made with a high performance technical system that guarantees a higher bite and mechanical resistance.

- The technology and quality standards used by the company are able to reach a complex assembly, even in the dome curved part of the casket, especially for the USA market; being this one of the most critical aspects of the top engineering providing a high stability.
- Often one can observe in the caskets of other manufacturers splits and cracks in critical areas of the casket as they only join the parts with metal attachments that will give up with time. These joints show break lines, joint separation, and rupture of the varnish film.