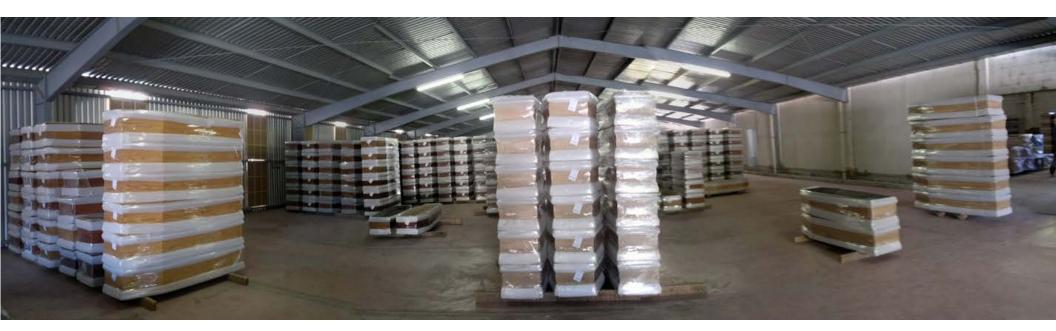

Fontana de Trevi, S.A., is a family owned company started in Italy in the 40's; since then, it has been exclusively dedicated to the production of high quality wooden caskets. In 1990, the founding partners decided to move production to Guatemala, Central America, allowing the use of a variety of high quality wood species. Fontana de Trevi has a 160,000 - square -foot building on a 10- acre land property. The company has a warehouse to store 600,000 bd.ft. of production, three kiln dry ovens for wood drying with a capacity for 90,000 bd.ft., plus over 120 collaborators as experienced human resources.