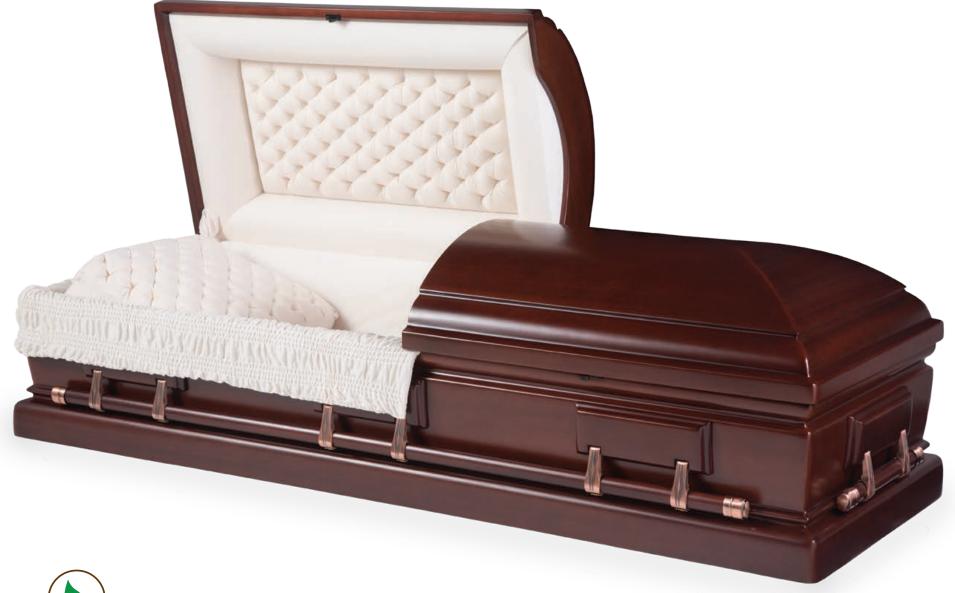

### VERONA 1000

SOLID WOOD CASKETS FOR HIGHER PERFORMANCE

Solid Guatemala Mahogany • Satin Finish • Wooden Bars • Swing Bar Hardware • Adjustable Bed and Mattress Also available in other woods.

Solid Guatemala Banak • Satin Finish • Wooden Bars • Swing Bar Hardware • Adjustable Bed and Mattress Also available in other woods.