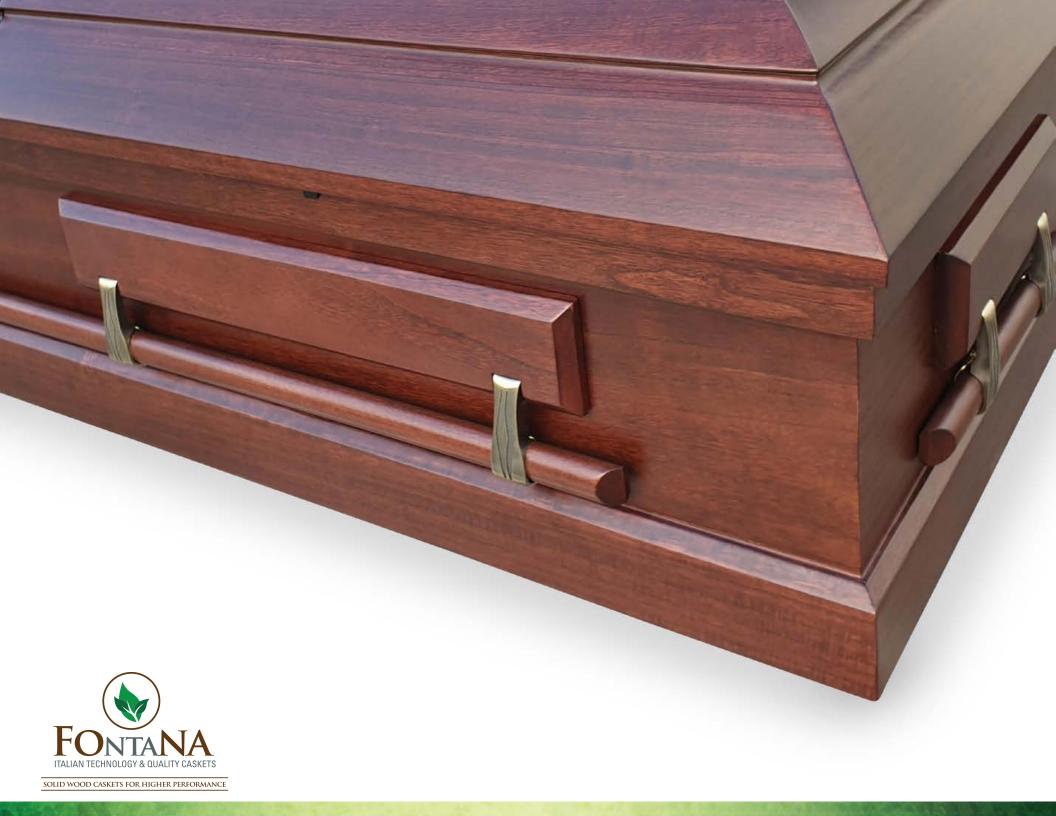

### VERONA 1000

SOLID WOOD CASKETS FOR HIGHER PERFORMANCE

Solid Guatemala Mahogany • Satin Finish • Wooden Bars • Swing Bar Hardware • Adjustable Bed and Mattress Also available in other woods.

Solid Guatemala Banak • Satin Finish • Wooden Bars • Swing Bar Hardware • Adjustable Bed and Mattress Also available in other woods.

### HIGH GLOSS FINISH AND RUBBER GASKET DETAILS

CORNER AND WOODEN BAR DETAILS