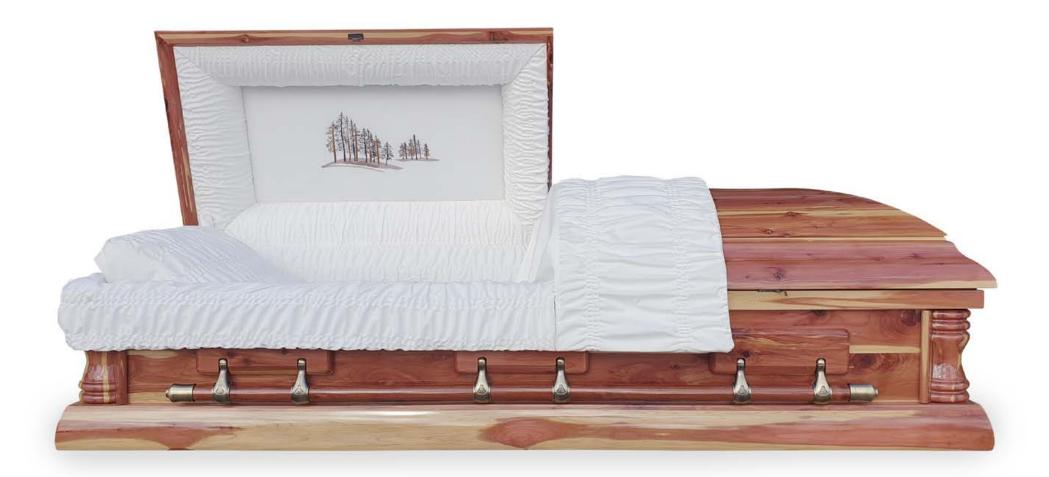

## ROME 0100

Solid Western Cedar • Satin Finish • Wooden Bars • Swing Bar Hardware • Adjustable Bed and Mattress Also available in other woods.