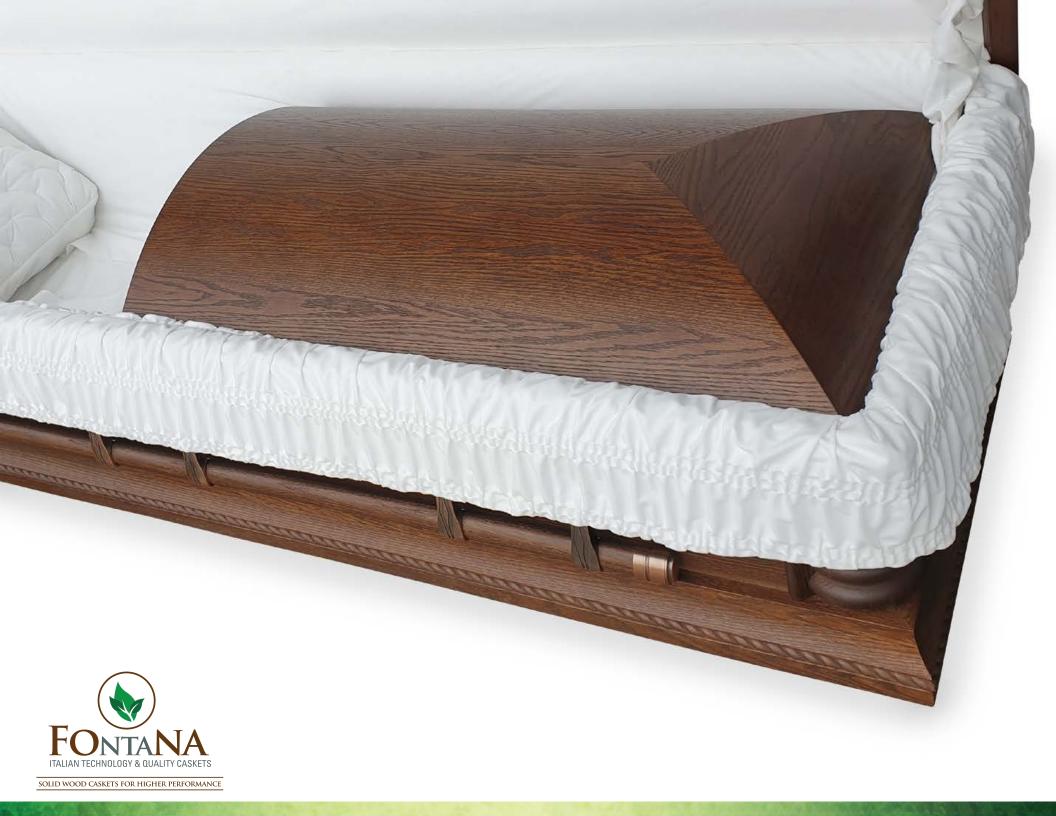

#### **Precise Assembly and Resistant Joints**

• All joints in the caskets production are made with a high performance technical system that guarantees a higher bite and mechanical resistance.

- The technology and quality standards used by the company are able to reach a complex assembly, even in the dome curved part of the casket, especially for the USA market; being this one of the most critical aspects of the top engineering providing a high stability.
- Often one can observe in the caskets of other manufacturers splits and cracks in critical areas of the casket as they only join the parts with metal attachments that will give up with time. These joints show break lines, joint separation, and rupture of the varnish film.

At the same time, the company uses a unique system to join the bottom of the casket embedded at the time of the assembling and tightening it to the molding in all its perimeter; providing a high stability and durability. The bridges that hold the tops are made out of one single piece; it is jointed to the lid before they are divided into two parts or halves, obtaining a much better esthetic and structural result.