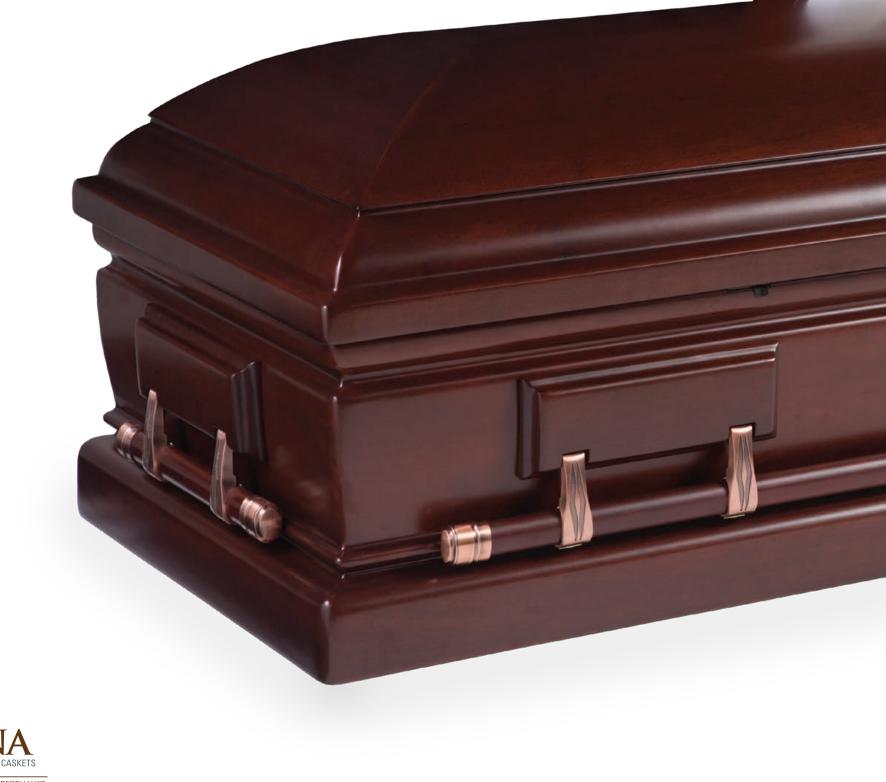

### HIGH GLOSS FINISH AND RUBBER GASKET DETAILS

CORNER AND WOODEN BAR DETAILS

#### **Perfect Corners**

- Perfect cuts are made with high speed and precision machinery to secure that the surfaces will match to perfection.
- Two channels in "T" form are produced to guarantee a better resistance when compared to straight channels used by the competition.
- The corners are fixed with plastic souls specifically designed for Fontana to perfectly fit in the "T" channels.

#### **Precise Assembly and Resistant Joints**

• All joints in the caskets production are made with a high performance technical system that guarantees a higher bite and mechanical resistance.

- The technology and quality standards used by the company are able to reach a complex assembly, even in the dome curved part of the casket, especially for the USA market; being this one of the most critical aspects of the top engineering providing a high stability.
- Often one can observe in the caskets of other manufacturers splits and cracks in critical areas of the casket as they only join the parts with metal attachments that will give up with time. These joints show break lines, joint separation, and rupture of the varnish film.

#### **Rubber Gasket**

Fontana de Trevi uses a rubber gasket on the entire surface supporting the top, securing a smoother closing, and protecting the varnish film in an elegant manner.