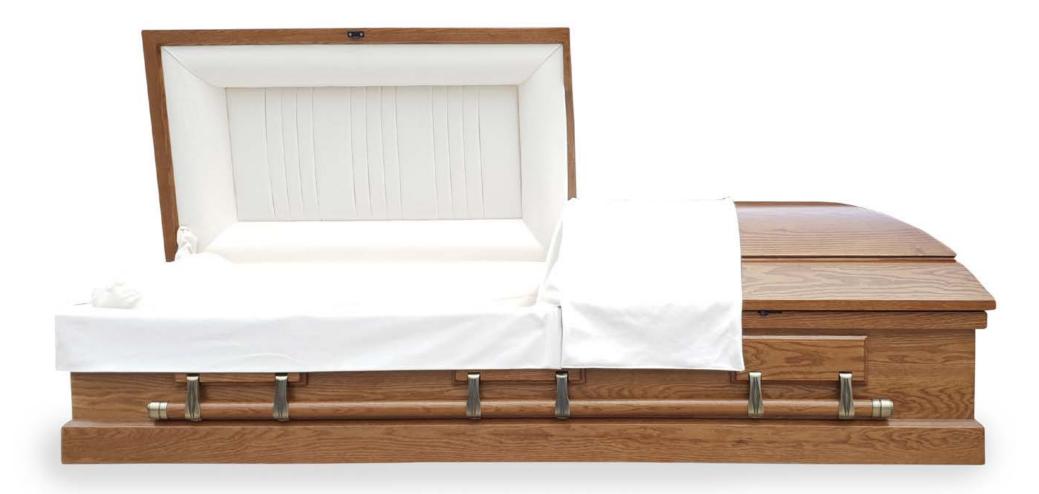

### TARBORO 0406

SOLID WOOD CASKETS FOR HIGHER PERFORMANCE

Solid American Red Oak • Open Pore Finish • Wooden Bars • Swing Bar Hardware • Adjustable Bed and Mattress Also available in other woods.

# SUMMERVILLE 407T FULL COUCH

SOLID WOOD CASKETS FOR HIGHER PERFORMANCE

Solid American Red Oak • Open Pore Finish • Wooden Bars • Swing Bar Hardware • Adjustable Bed and Mattress Also available in other woods.

# 0208 FORESTER

SOLID WOOD CASKETS FOR HIGHER PERFORMANCE

Solid American Red Oak • Open Pore Finish • Wooden Bars • Swing Bar Hardware • Adjustable Bed and Mattress Also available in other woods.