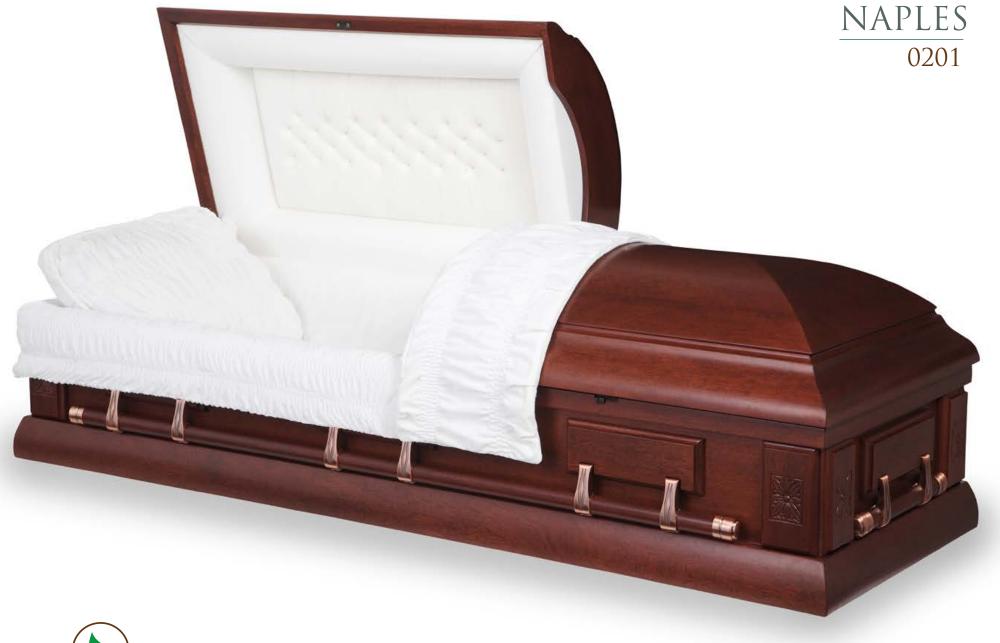

## KINSTON 1001

SOLID WOOD CASKETS FOR HIGHER PERFORMANCE

Solid Amercian Cherry• High Gloss Finish • Wooden Bars • Swing Bar Hardware • Adjustable Bed and Mattress Also available in other woods.

Solid American Cherry • Satin Finish • Wooden Bars • Swing Bar Hardware • Adjustable Bed and Mattress Also available in other woods.