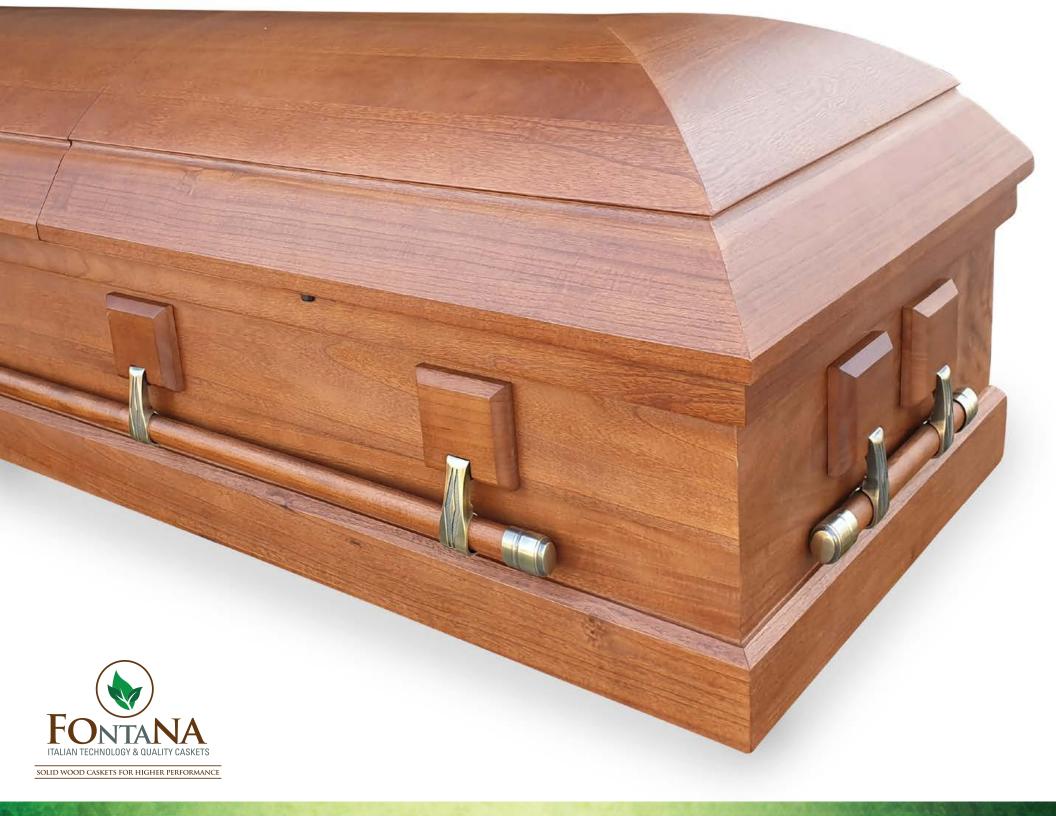

## KINSTON 1001

SOLID WOOD CASKETS FOR HIGHER PERFORMANCE

Solid Amercian Cherry• High Gloss Finish • Wooden Bars • Swing Bar Hardware • Adjustable Bed and Mattress Also available in other woods.

Solid American Cherry • Satin Finish • Wooden Bars • Swing Bar Hardware • Adjustable Bed and Mattress Also available in other woods.