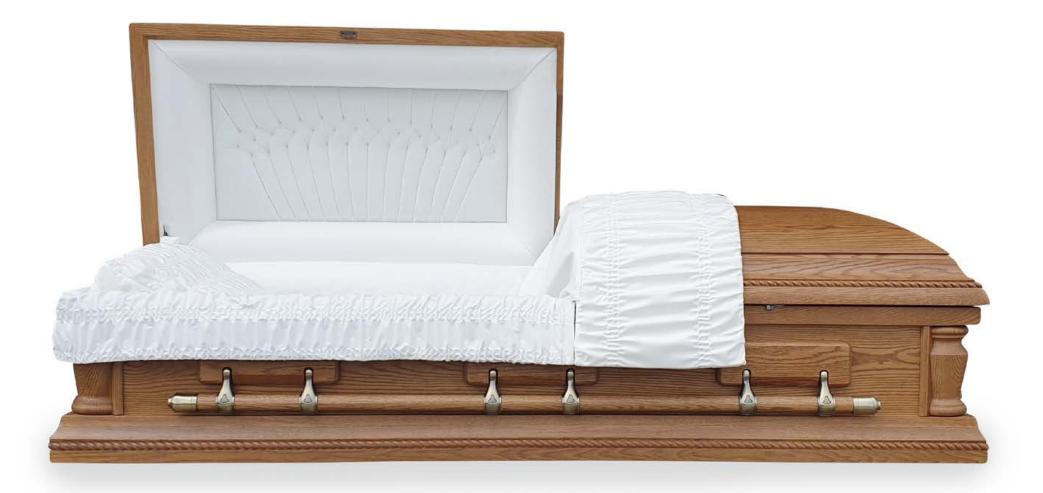

## KINSTON 1001

SOLID WOOD CASKETS FOR HIGHER PERFORMANCE

Solid Amercian Cherry• High Gloss Finish • Wooden Bars • Swing Bar Hardware • Adjustable Bed and Mattress Also available in other woods.

Solid American Cherry • Satin Finish • Wooden Bars • Swing Bar Hardware • Adjustable Bed and Mattress Also available in other woods.

·····

.....

concentration

1. 10

Solid American Red Oak • Satin Finish • Wooden Bars • Swing Bar Hardware • Adjustable Bed and Mattress Also available in other woods.

Solid American Red Oak • High Gloss Finish • Wooden Bars • Swing Bar Hardware • Adjustable Bed and Mattress • Ivory Velvet Interior Also available in other woods.