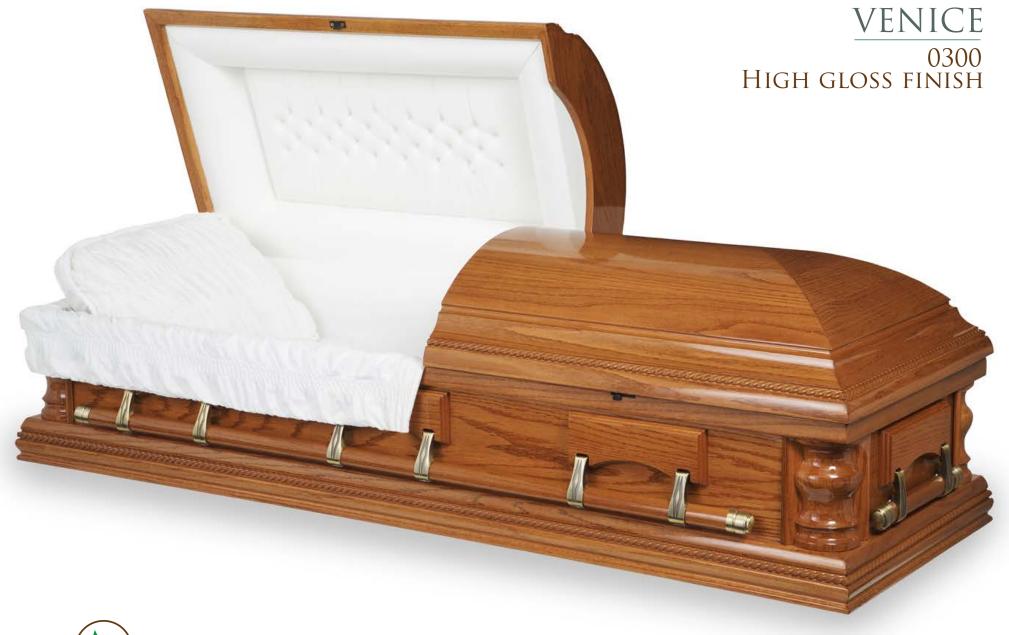

Solid Guatemala Mahogany • Satin Finish • Wooden Bars • Swing Bar Hardware • Adjustable Bed and Mattress Also available in other woods.











Solid Guatemala Banak • Satin Finish • Wooden Bars • Swing Bar Hardware • Adjustable Bed and Mattress Also available in other woods.

## KINSTON 1001





SOLID WOOD CASKETS FOR HIGHER PERFORMANCE

Solid Amercian Cherry• High Gloss Finish • Wooden Bars • Swing Bar Hardware • Adjustable Bed and Mattress Also available in other woods.





Solid American Cherry • Satin Finish • Wooden Bars • Swing Bar Hardware • Adjustable Bed and Mattress Also available in other woods.



·····

.....

concentration

1. 10





Solid American Red Oak • Satin Finish • Wooden Bars • Swing Bar Hardware • Adjustable Bed and Mattress Also available in other woods.





Solid American Red Oak • High Gloss Finish • Wooden Bars • Swing Bar Hardware • Adjustable Bed and Mattress • Ivory Velvet Interior Also available in other woods.



### HIGH GLOSS FINISH AND RUBBER GASKET DETAILS





CORNER AND WOODEN BAR DETAILS



# OUR COMMITMENTS

#### Commitment with its Values

Fontana de Trevi is located in an area with a cluster of companies in the wood industry with excellent availability of wood materials and surrounded by people with a high labor experience and ethics. These conditions provide the capacity to offer its clients more options, better raw materials, and years of experience in casket manufacturing that end in cutting-edge high quality products at competitive prices.

#### **Commitment with Excellence**

The products are carefully inspected thro