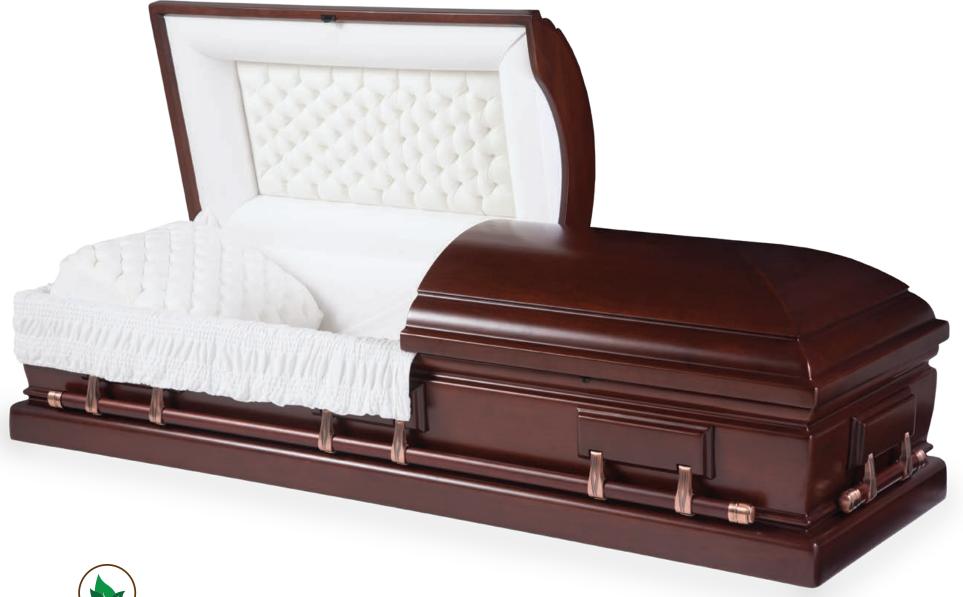

### VERONA 1000

SOLID WOOD CASKETS FOR HIGHER PERFORMANCE

Solid Guatemala Mahogany • Satin Finish • Wooden Bars • Swing Bar Hardware • Adjustable Bed and Mattress Also available in other woods.

Solid Guatemala Banak • Satin Finish • Wooden Bars • Swing Bar Hardware • Adjustable Bed and Mattress Also available in other woods.