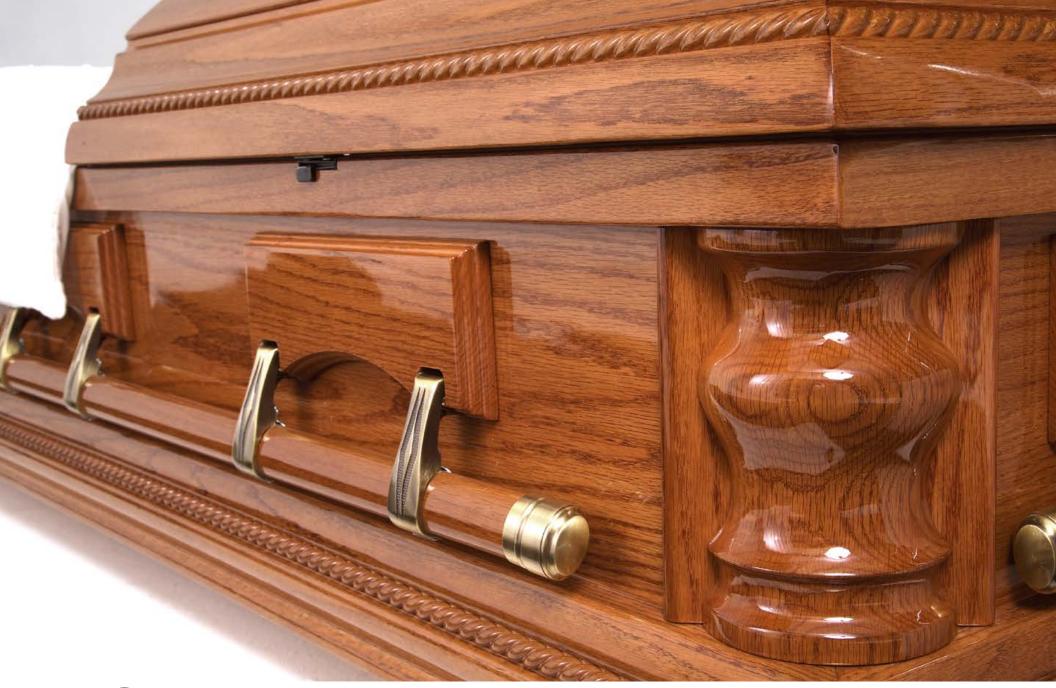

### HIGH GLOSS FINISH AND RUBBER GASKET DETAILS

CORNER AND WOODEN BAR DETAILS

#### Accessories

Each accessory has been carefully chosen and used to embellish each casket guaranteeing functionality, reliability, accessibility, and durability.