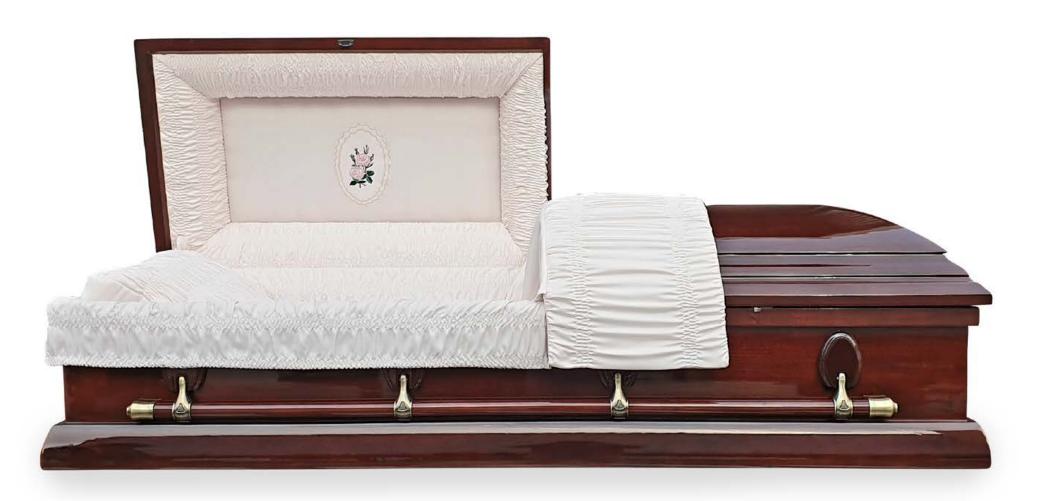

## KINSTON 1001

SOLID WOOD CASKETS FOR HIGHER PERFORMANCE

Solid Amercian Cherry• High Gloss Finish • Wooden Bars • Swing Bar Hardware • Adjustable Bed and Mattress Also available in other woods.

Solid American Cherry • Satin Finish • Wooden Bars • Swing Bar Hardware • Adjustable Bed and Mattress Also available in other woods.

## PATRICIAN 1300

SOLID WOOD CASKETS FOR HIGHER PERFORMANCE

Solid Amercian Cherry• Satin Finish • Wooden Bars • Swing Bar Hardware • Adjustable Bed and Mattress