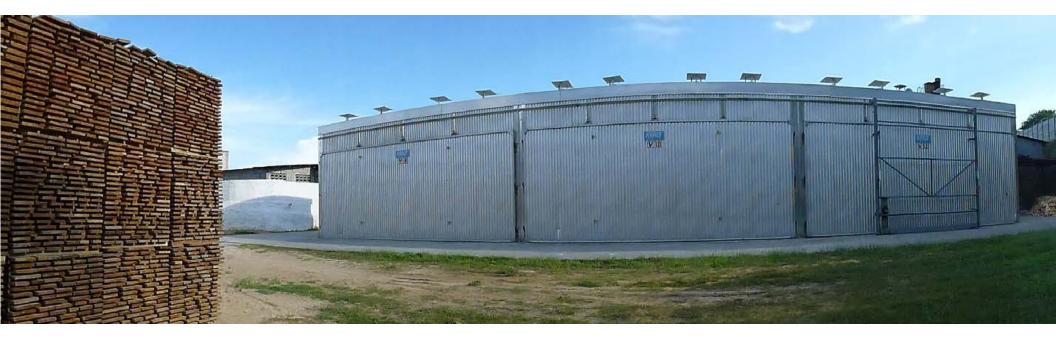

Fontana de Trevi, S.A., is a family owned company started in Italy in the 40's; since then, it has been exclusively dedicated to the production of high quality wooden caskets. In 1990, the founding partners decided to move production to Guatemala, Central America, allowing the use of a variety of high quality wood species. Fontana de Trevi has a 160,000 - square -foot building on a 10- acre land property. The company has a warehouse to store 600,000 bd.ft. of production, three kiln dry ovens for wood drying with a capacity for 90,000 bd.ft., plus over 120 collaborators as experienced human resources.

#### Commitment with the Environment

Fontana de Trevi is a leader in Guatemala in the promotion of environmentally friendly practices. Operating with respect to the country's environmental laws, the company is committed to the use of harvested woods in a sustainable way authorized and supervised by the Forestry National Institute (INAB). The company also imports woods from USA plantations from suppliers committed to environmental sustainability policies. In the year 2013 the company launched its first phase of installing a photovoltaic plant. Today, the plant has saved 460 Mwh and prevented around 350 tons of CO2; offers its clients a low-impact environmental production.