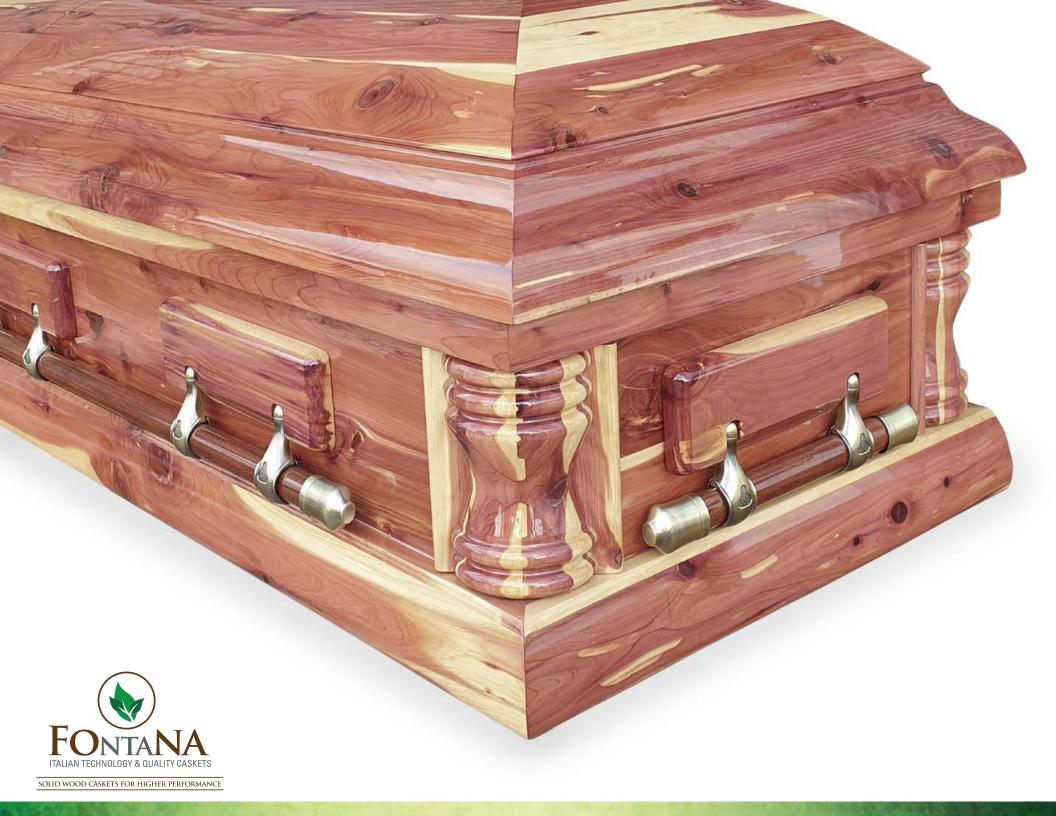

## SANFORD 0206

Solid Amercian Aromatic Cedar• High Gloss Finish • Wooden Bars • Swing Bar Hardware • Adjustable Bed and Mattress

### HIGH GLOSS FINISH AND RUBBER GASKET DETAILS

CORNER AND WOODEN BAR DETAILS