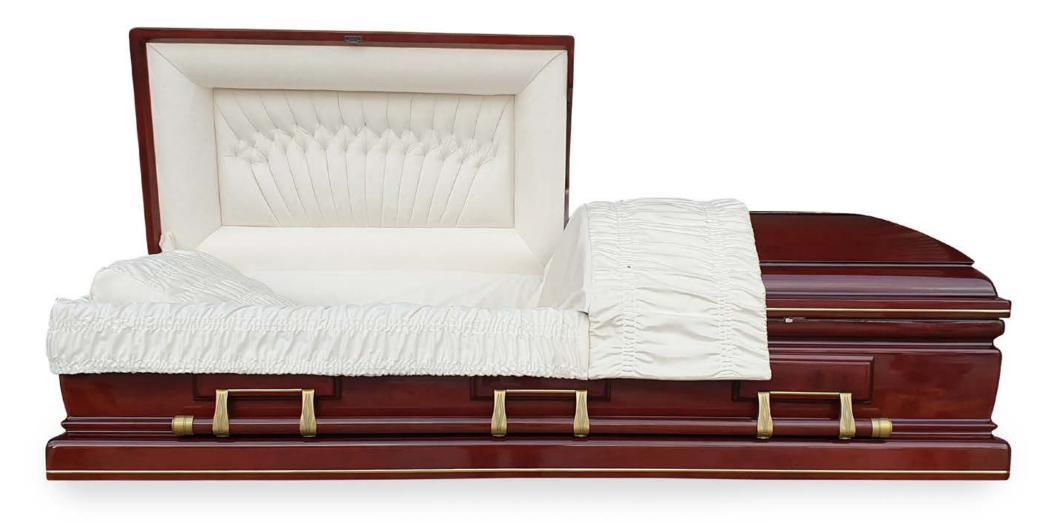

he industry and its technological capacity has allowed Fontana de Trevi to produce high quality handcrafted wooden caskets for each market niche. The company has cutting-edge italian technology, a wide variety of designs made with the best raw materials, and highly skilled Guatemalan labor. Fontana offers its clients the flexibility to manufacture a custom made product from the design to the selection of wood, fabrics, and finishes.

### VERONA 1000





SOLID WOOD CASKETS FOR HIGHER PERFORMANCE

Solid Guatemala Mahogany • Satin Finish • Wooden Bars • Swing Bar Hardware • Adjustable Bed and Mattress Also available in other woods.











Solid Guatemala Banak • Satin Finish • Wooden Bars • Swing Bar Hardware • Adjustable Bed and Mattress Also available in other woods.

## KINSTON 1001





SOLID WOOD CASKETS FOR HIGHER PERFORMANCE

Solid Amercian Cherry• High Gloss Finish • Wooden Bars • Swing Bar Hardware • Adjustable Bed and Mattress Also available in other woods.





Solid American Cherry • Satin Finish • Wooden Bars • Swing Bar Hardware • Adjustable Bed and Mattress Also available in other woods.



·····

.....

concentration

1. 10





Solid American Red Oak • Satin Finish • Wooden Bars • Swing Bar Hardware • Adjustable Bed and Mattress Also available in other woods.





Solid American Red Oak • High Gloss Finish • Wooden Bars • Swing Bar Hardware • Adjustable Bed and Mattress • Ivory Velvet Interior Also available in other woods.



### HIGH GLOSS FINISH AND RUBBER GASKET DETAILS





CORNER AND WOODEN BAR DETAILS



# OUR COMMITMENTS

#### Commitment with its