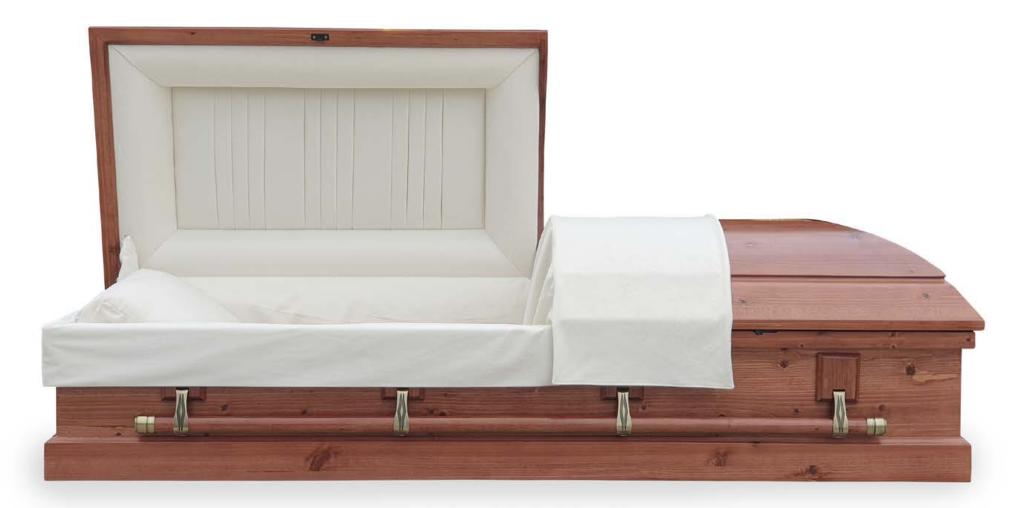

## ROME 0100

Solid Western Cedar • Satin Finish • Wooden Bars • Swing Bar Hardware • Adjustable Bed and Mattress Also available in other woods.