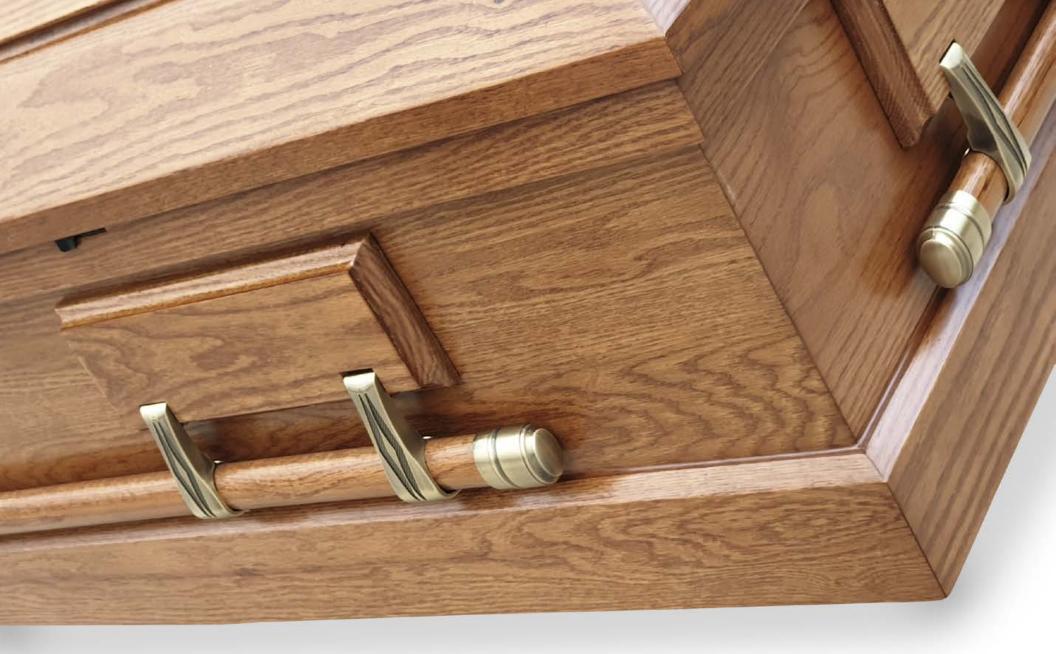

djustable Bed and Mattress Also available in other woods.





## MCKENZIE 0303





SOLID WOOD CASKETS FOR HIGHER PERFORMANCE

Solid Paulonia • Open Pore Finish • Wooden Bars • Swing Bar Hardware • Adjustable Bed and Mattress Also available in other woods.





## ROCKINGHAM 0304





SOLID WOOD CASKETS FOR HIGHER PERFORMANCE

Solid American Poplar • Satin Finish • Wooden Bars • Swing Bar Hardware • Adjustable Bed and Mattress Also available in other woods.









Solid Paulonia • Satin Finish • Wooden Bars • Swing Bar Hardware • Adjustable Bed and Mattress Also available in other woods.



## CHAPMAN 0105





SOLID WOOD CASKETS FOR HIGHER PERFORMANCE

Solid American Red Oak • Satin Finish • Wooden Bars • Swing Bar Hardware • Adjustable Bed and Mattress Also available in other woods.





# PICKERING 0104





SOLID WOOD CASKETS FOR HIGHER PERFORMANCE

Solid Paulonia • High Gloss Finish • Wooden Bars • Swing Bar Hardware • Adjustable Bed and Mattress Also available in other woods.



### rome 0100





SOLID WOOD CASKETS FOR HIGHER PERFORMANCE

Solid Paulonia • Open Pore Finish • Wooden Bars • Swing Bar Hardware • Adjustable Bed and Mattress Also available in other woods.



## ROME 0100





Solid Western Cedar • Satin Finish • Wooden Bars • Swing Bar Hardware • Adjustable Bed and Mattress Also available in other woods.



## STEUBEN 0103





Solid Paulonia • Satin Finish • Wooden Bars • Swing Bar Hardware • Adjustable Bed and Mattress Also available in other woods.



# **BURLINGTON 202**





SOLID WOOD CASKETS FOR HIGHER PERFORMANCE

Solid Paulonia • Open Pore Fini