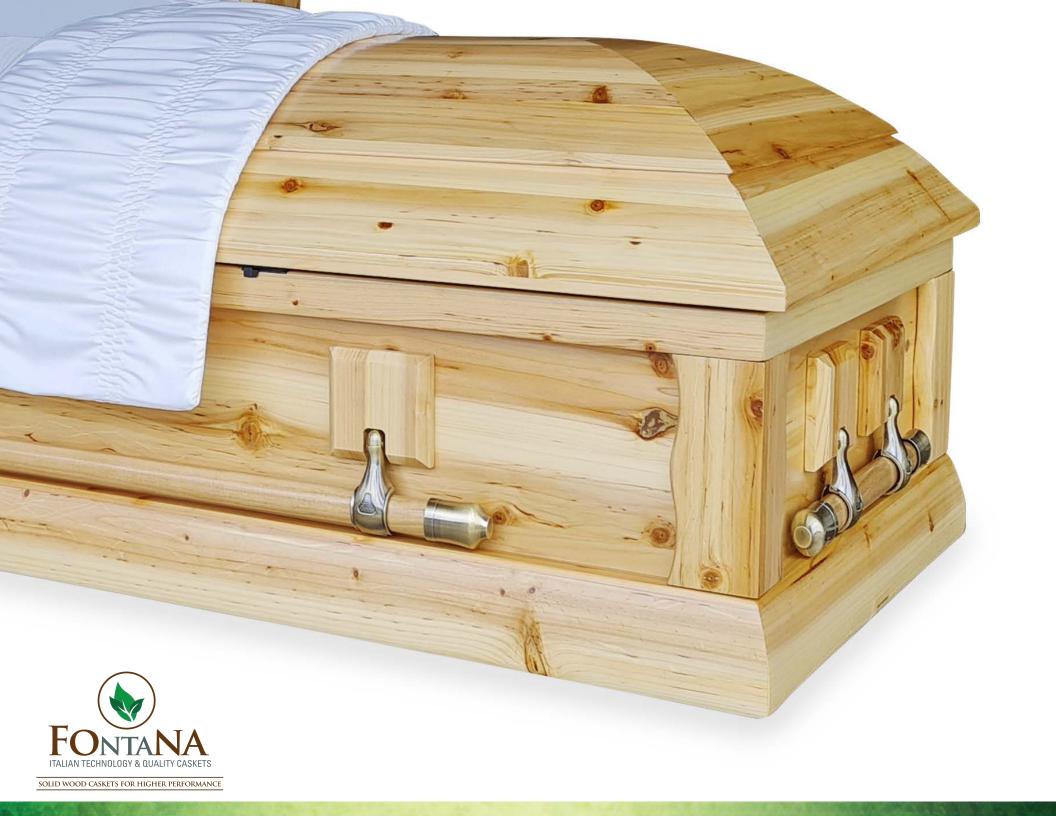

ar Hardware • Adjustable Bed and Mattress



## SANFORD 0206





Solid Amercian Aromatic Cedar• High Gloss Finish • Wooden Bars • Swing Bar Hardware • Adjustable Bed and Mattress



# 0208 FORESTER





SOLID WOOD CASKETS FOR HIGHER PERFORMANCE

Solid American Red Oak • Open Pore Finish • Wooden Bars • Swing Bar Hardware • Adjustable Bed and Mattress Also available in other woods.



# 0207 LILLINGTON





SOLID WOOD CASKETS FOR HIGHER PERFORMANCE

Solid American Poplar • High Gloss Finish • Wooden Bars • Swing Bar Hardware • Adjustable Bed and Mattress Also available in other woods.



### 0202 TIMBERLAND





SOLID WOOD CASKETS FOR HIGHER PERFORMANCE

Solid West Cedar Natural • Satin Finish • Wooden Bars • Swing Bar Hardware • Adjustable Bed and Mattress Also available in other woods.



### Italian Technology Developed and perfected over 70 years of experienced

#### **Product Characteristics**

70 year of family tradition and experience in the manufacturing, engineering, and construction of Italian technology allows Fontana de Trevi to produce caskets of the highest quality for each market. The company offers a wide variety of designs elaborated with the best raw materials, cutting-edge technology, and highly specialized labor.

#### **Production Flexibility**

Fontana manufactures custom made products; from the selection of the design and wood, to the selection of fabrics for the interiors and finishing types.

Its experience in the sector and technological capacity allows them to produce handcrafted high quality caskets in three important markets served through decad