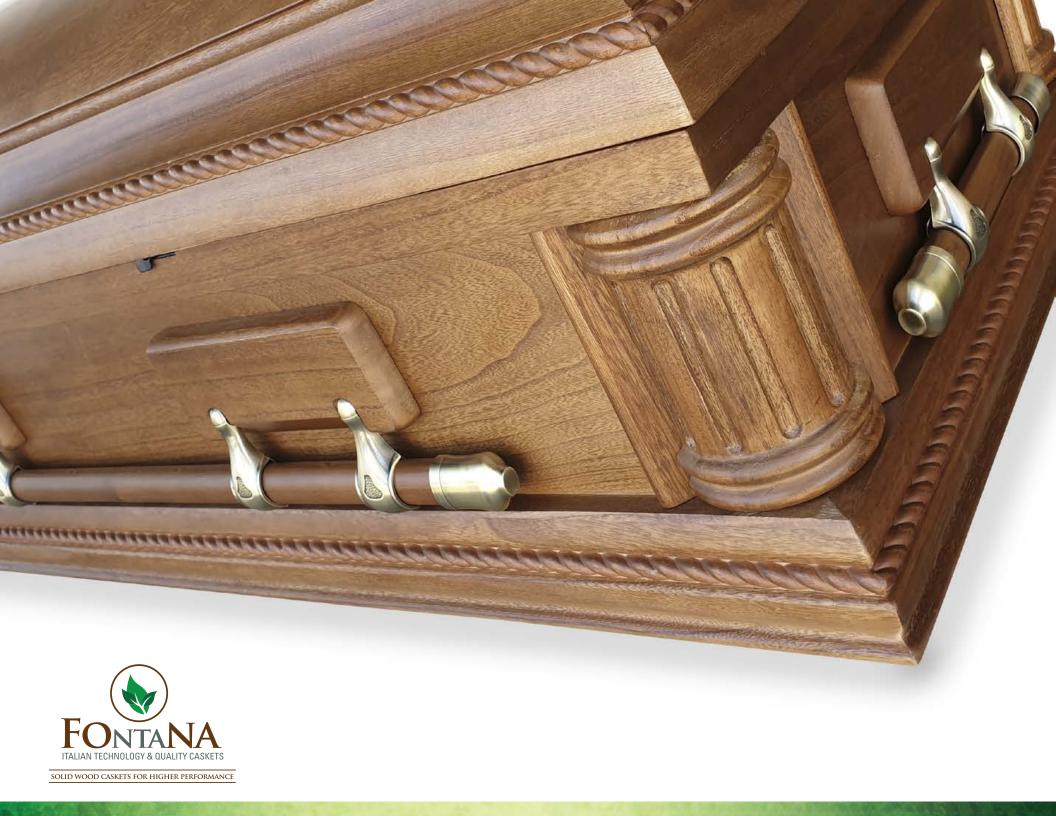

### HIGH GLOSS FINISH AND RUBBER GASKET DETAILS

CORNER AND WOODEN BAR DETAILS

#### **Perfect Corners**

- Perfect cuts are made with high speed and precision machinery to secure that the surfaces will match to perfection.
- Two channels in "T" form are produced to guarantee a better resistance when compared to straight channels used by the competition.
- The corners are fixed with plastic souls specifically designed for Fontana to perfectly fit in the "T" channels.

#### **Precise Assembly and Resistant Joints**

• All joints in the caskets production are made with a high performance technical system that guarantees a higher bite and mechanical resistance.

- The technology and quality standards used by the company are able to reach a complex assembly, even in the dome curved part of the casket, especially for the USA market; being this one of the most critical aspects of the top engineering providing a high stability.
- Often one can observe in the caskets of other manufacturers splits and cracks in critical areas of the casket as they only join the parts with metal attachments that will give up with time. These joints show break lines, joint separation, and rupture of the varnish film.