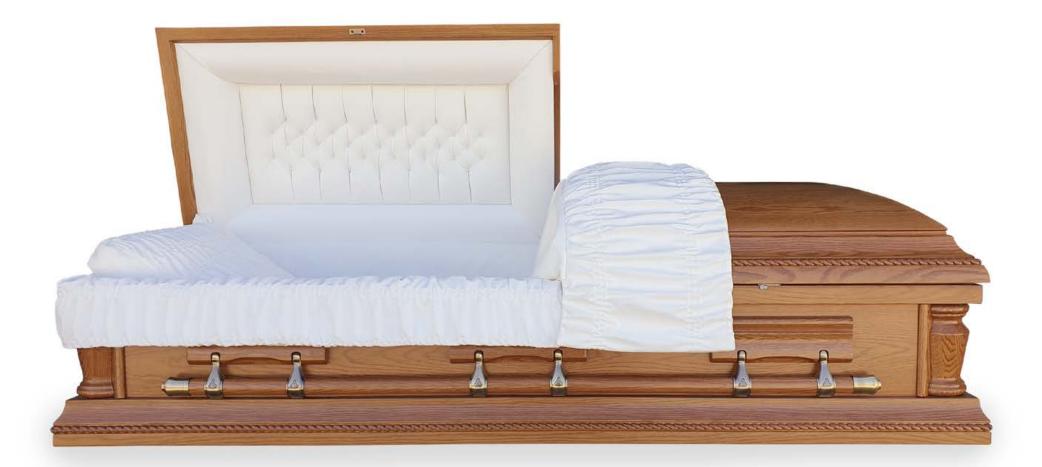

·····

.....

concentration

1. 10

Solid American Red Oak • Satin Finish • Wooden Bars • Swing Bar Hardware • Adjustable Bed and Mattress Also available in other woods.

Solid American Red Oak • High Gloss Finish • Wooden Bars • Swing Bar Hardware • Adjustable Bed and Mattress • Ivory Velvet Interior Also available in other woods.