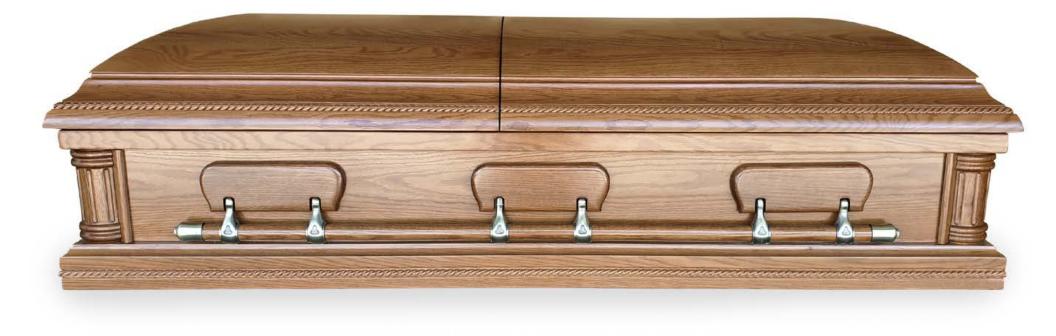

## MONTCLAIR 0405

SOLID WOOD CASKETS FOR HIGHER PERFORMANCE

Solid American Red Oak • Satin Finish • Wooden Bars • Swing Bar Hardware • Adjustable Bed and Mattress Also available in other woods.

### LIBERTY 0403

SOLID WOOD CASKETS FOR HIGHER PERFORMANCE

Solid American Red Oak • Satin Finish • Wooden Bars • Swing Bar Hardware • Adjustable Bed and Mattress Also available in other woods.

### TARBORO 0406

SOLID WOOD CASKETS FOR HIGHER PERFORMANCE

Solid American Red Oak • Open Pore Finish • Wooden Bars • Swing Bar Hardware • Adjustable Bed and Mattress Also available in other woods.