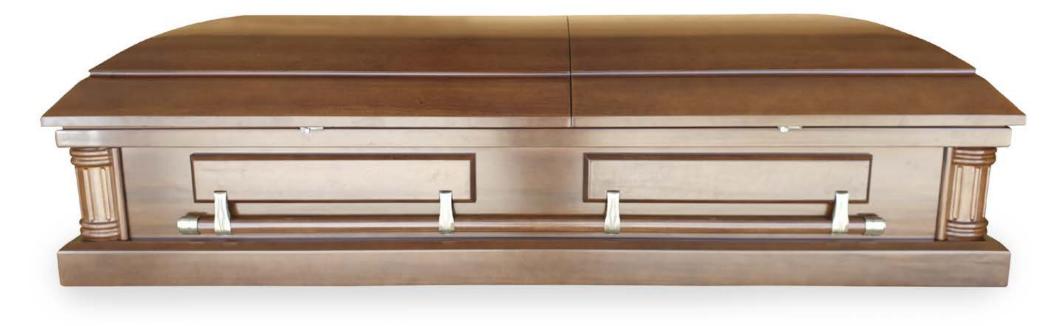

### VERONA 1000

SOLID WOOD CASKETS FOR HIGHER PERFORMANCE

Solid Guatemala Mahogany • Satin Finish • Wooden Bars • Swing Bar Hardware • Adjustable Bed and Mattress Also available in other woods.

Solid Guatemala Banak • Satin Finish • Wooden Bars • Swing Bar Hardware • Adjustable Bed and Mattress Also available in other woods.