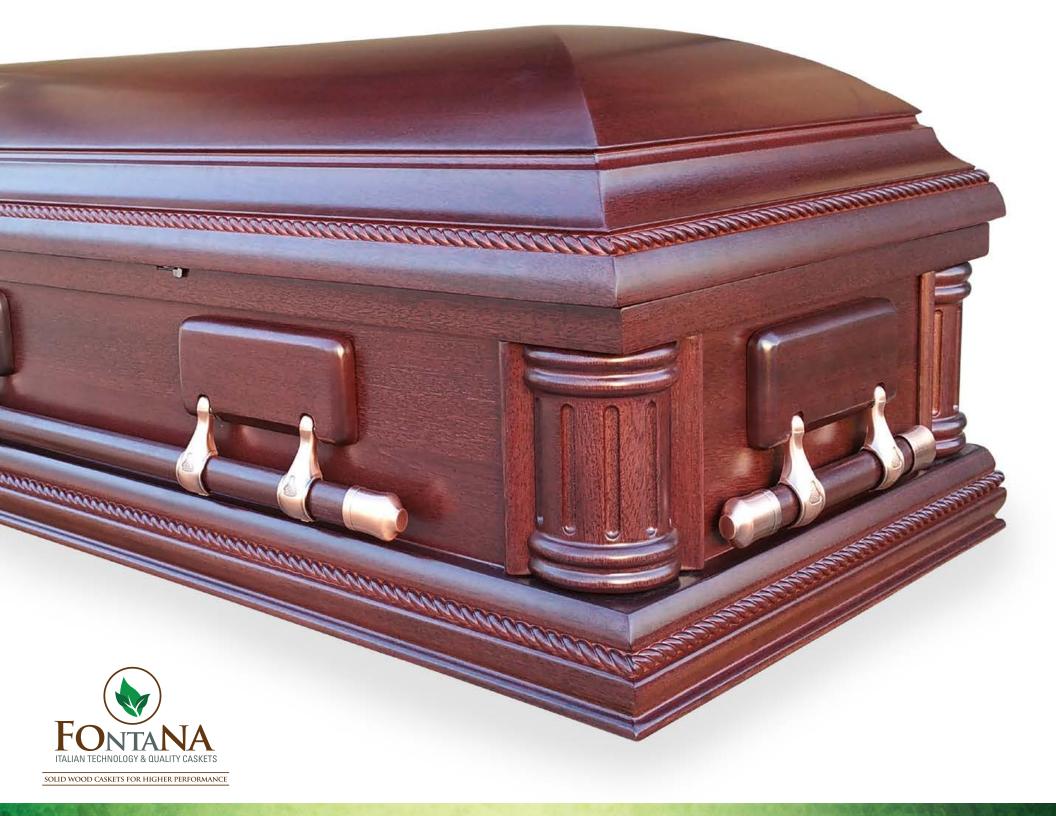

#### **Excellence** in the Finishing

Fontana de Trevi is particularly an expert in the surface treatment of the wood making finishes of the highest quality worldwide. The wood is carefully and delicately polished in each corner of its beautiful caskets perfecting its appearance, keeping their smoothness to the tact, and providing a high resistance and durability.

Fontana de Trevi imports and uses only products of the Italian company ILVA of the IVM Chemicals Group. Their varnishes and dyes are of the highest quality manufactured with European standards that are friendly to the environment, health and safety to the collaborators.

To apply the varnishes, the company uses cutting-edge equipment of Italian technology such as pressurized rooms in clean states, with absence of dust and pulverization windless systems, to assure the absence of air bubbles and a perfect finished film.