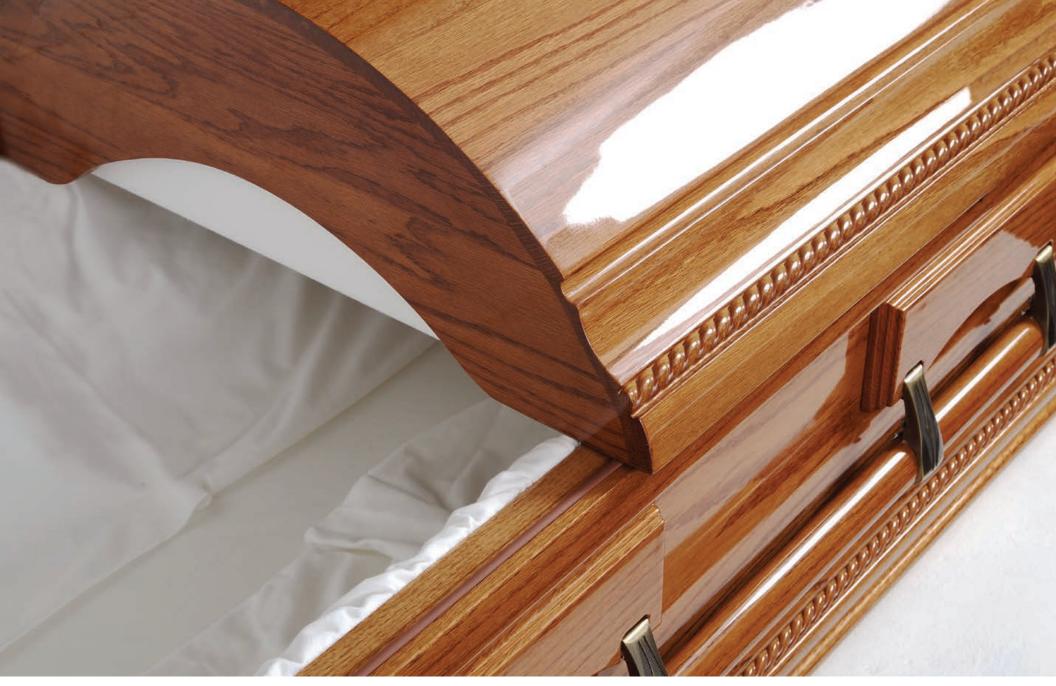

### HIGH GLOSS FINISH AND RUBBER GASKET DETAILS

CORNER AND WOODEN BAR DETAILS

#### **Rubber Gasket**

Fontana de Trevi uses a rubber gasket on the entire surface supporting the top, securing a smoother closing, and protecting the varnish film in an elegant manner.