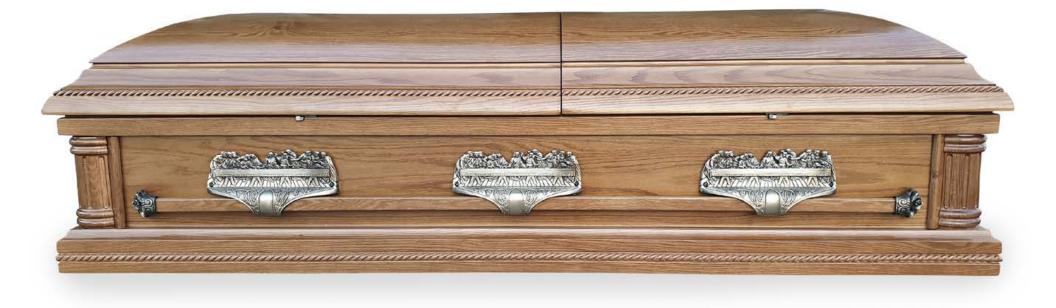

·····

.....

concentration

1. 10

Solid American Red Oak • Satin Finish • Wooden Bars • Swing Bar Hardware • Adjustable Bed and Mattress Also available in other woods.

Solid American Red Oak • High Gloss Finish • Wooden Bars • Swing Bar Hardware • Adjustable Bed and Mattress • Ivory Velvet Interior Also available in other woods.