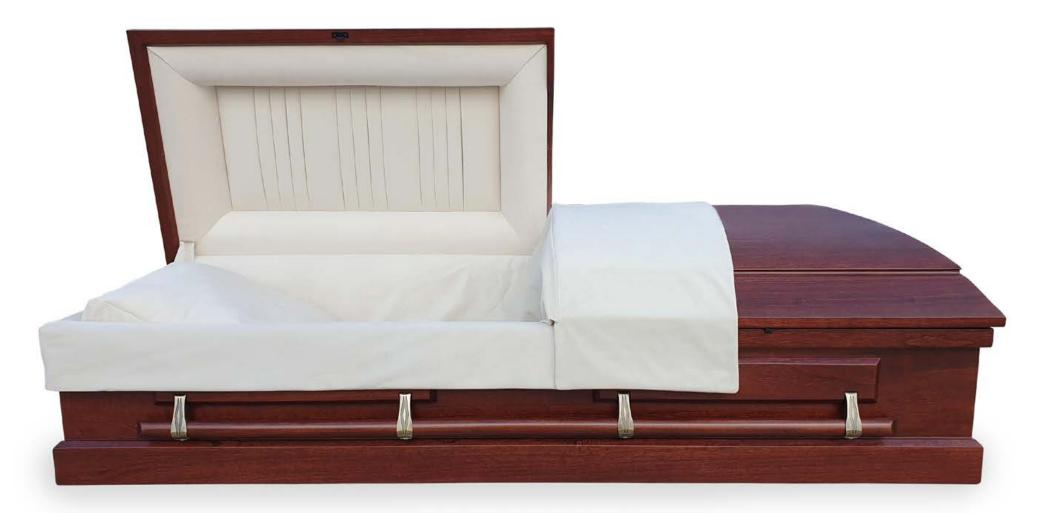

## TRIBUTE 1400

SOLID WOOD CASKETS FOR HIGHER PERFORMANCE

Solid Amercian Red Oak• Satin Finish • Wooden Bars • Swing Bar Hardware • Adjustable Bed and Mattress

## MISSION 1401

Solid Amercian Red Oak• Satin Finish • Wooden Bars • Swing Bar Hardware • Adjustable Bed and Mattress