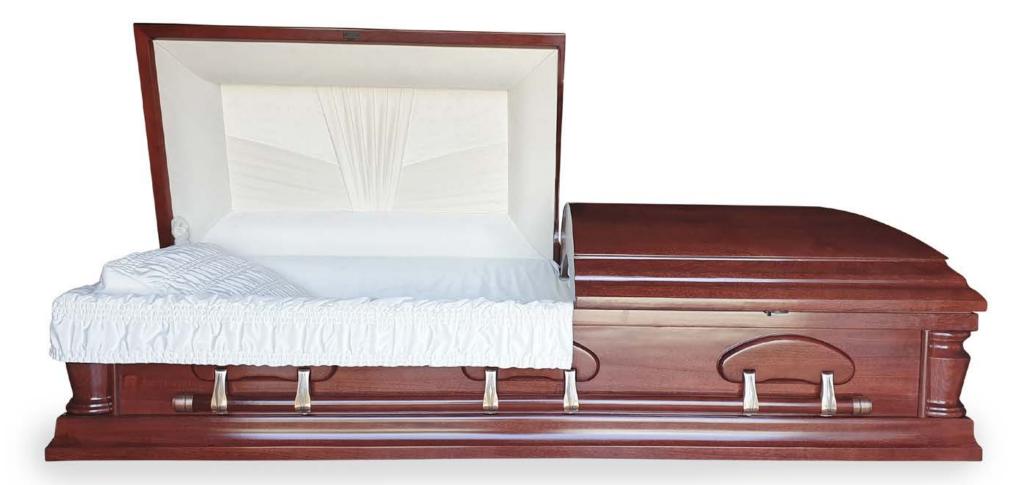

### VERONA 1000

SOLID WOOD CASKETS FOR HIGHER PERFORMANCE

Solid Guatemala Mahogany • Satin Finish • Wooden Bars • Swing Bar Hardware • Adjustable Bed and Mattress Also available in other woods.

Solid Guatemala Banak • Satin Finish • Wooden Bars • Swing Bar Hardware • Adjustable Bed and Mattress Also available in other woods.