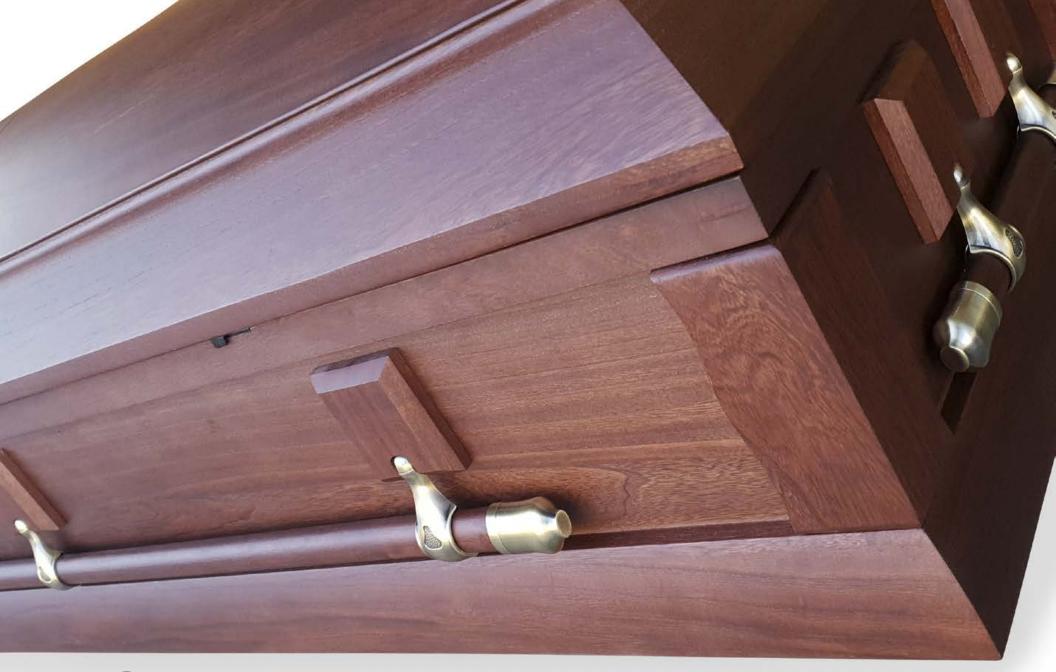

### HIGH GLOSS FINISH AND RUBBER GASKET DETAILS

CORNER AND WOODEN BAR DETAILS

#### **Perfect Corners**

- Perfect cuts are made with high speed and precision machinery to secure that the surfaces will match to perfection.
- Two channels in "T" form are produced to guarantee a better resistance when compared to straight channels used by the competition.
- The corners are fixed with plastic souls specifically designed for Fontana to perfectly fit in the "T" channels.

#### **Precise Assembly and Resistant Joints**

• All joints in the caskets production are made with a high performance technical system that guarantees a higher bite and mechanical resistance.

- The technology and quality standards used by the company are able to reach a complex assembly, even in the dome curved part of the casket, especially for the USA market; being this one of the most critical aspects of the top engineering providing a high stability.
- Often one can observe in the caskets of other manufacturers splits and cracks in critical areas of the casket as they only join the parts with metal attachments that will give up with time. These joints show break lines, joint separation, and rupture of the varnish film.