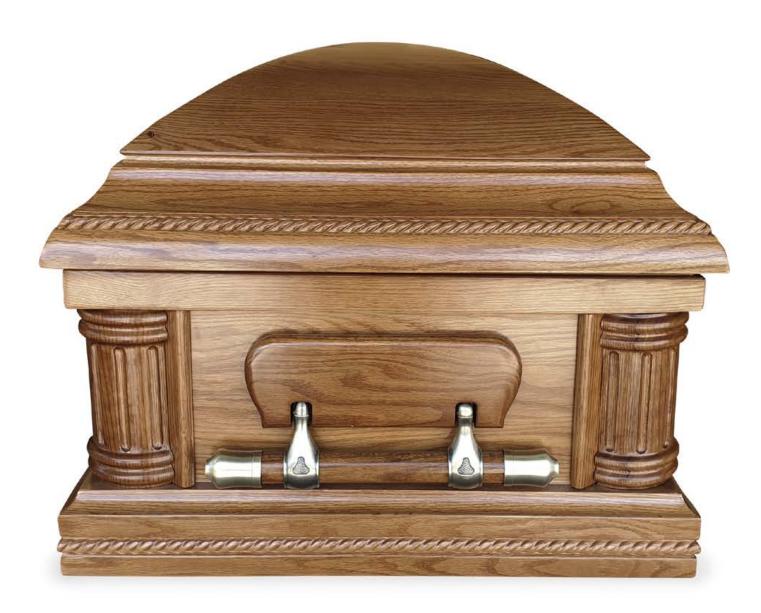

## MONTCLAIR 0405

SOLID WOOD CASKETS FOR HIGHER PERFORMANCE

Solid American Red Oak • Satin Finish • Wooden Bars • Swing Bar Hardware • Adjustable Bed and Mattress Also available in other woods.

### LIBERTY 0403

SOLID WOOD CASKETS FOR HIGHER PERFORMANCE

Solid American Red Oak • Satin Finish • Wooden Bars • Swing Bar Hardware • Adjustable Bed and Mattress Also available in other woods.

### TARBORO 0406

SOLID WOOD CASKETS FOR HIGHER PERFORMANCE

Solid American Red Oak • Open Pore Finish • Wooden Bars • Swing Bar Hardware • Adjustable Bed and Mattress Also available in other woods.