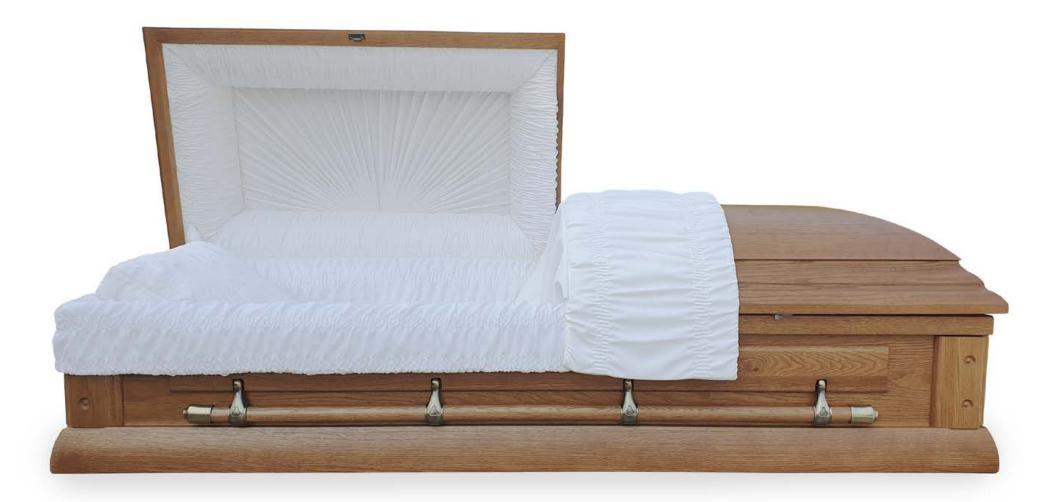

## MONTCLAIR 0405

SOLID WOOD CASKETS FOR HIGHER PERFORMANCE

Solid American Red Oak • Satin Finish • Wooden Bars • Swing Bar Hardware • Adjustable Bed and Mattress Also available in other woods.

### TARBORO 0406

SOLID WOOD CASKETS FOR HIGHER PERFORMANCE

Solid American Red Oak • Open Pore Finish • Wooden Bars • Swing Bar Hardware • Adjustable Bed and Mattress Also available in other woods.

# 0208 FORESTER

SOLID WOOD CASKETS FOR HIGHER PERFORMANCE

Solid American Red Oak • Open Pore Finish • Wooden Bars • Swing Bar Hardware • Adjustable Bed and Mattress Also available in other woods.