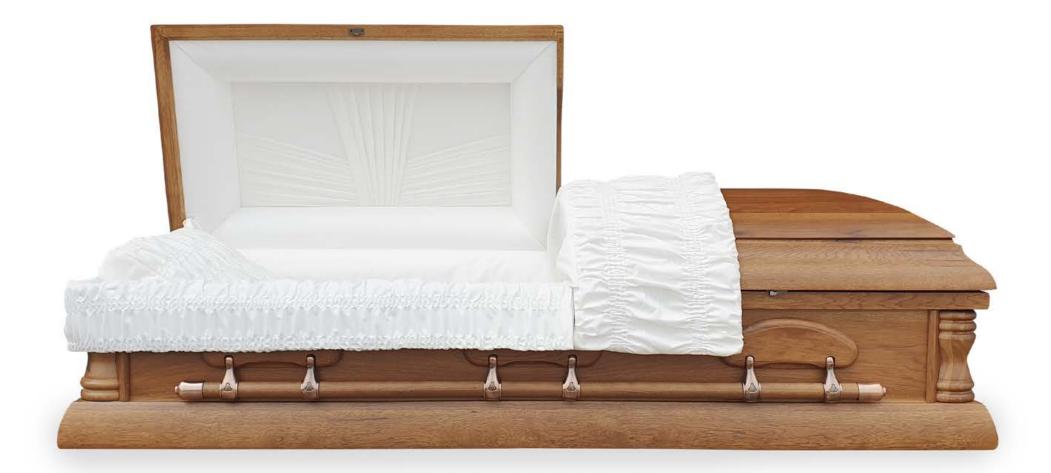

#### **Fine Interior**

The interior is finished with high quality satins and/or velvet fabrics that enfold all the interior of the casket. The designs are clean, elegant, and hand stitched by experienced hands that carefully look after every detail; finishing with a soft and comfortable sensation.

#### Accessories

Each accessory has been carefully chosen and used to embellish each casket guaranteeing functionality, reliability, accessibility, and durability.