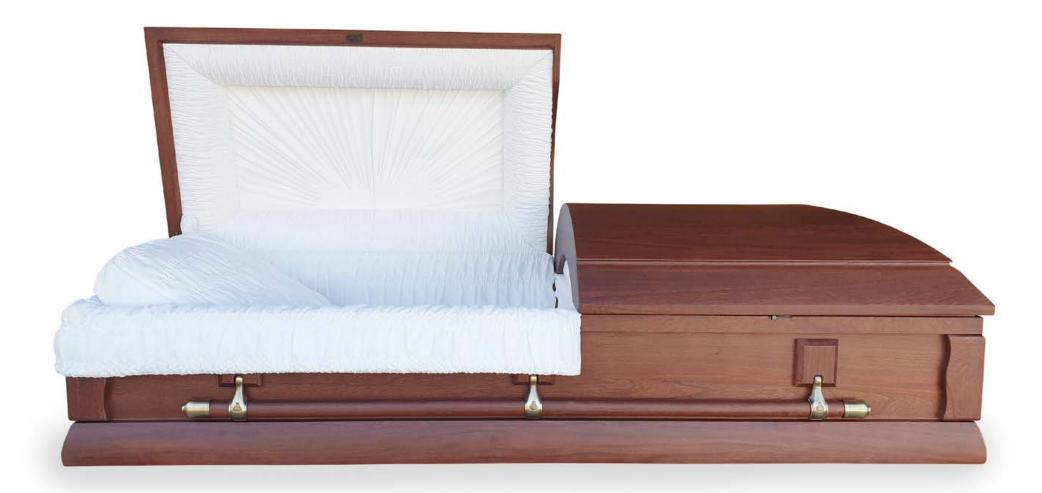

### VERONA 1000

SOLID WOOD CASKETS FOR HIGHER PERFORMANCE

Solid Guatemala Mahogany • Satin Finish • Wooden Bars • Swing Bar Hardware • Adjustable Bed and Mattress Also available in other woods.

Solid Guatemala Banak • Satin Finish • Wooden Bars • Swing Bar Hardware • Adjustable Bed and Mattress Also available in other woods.