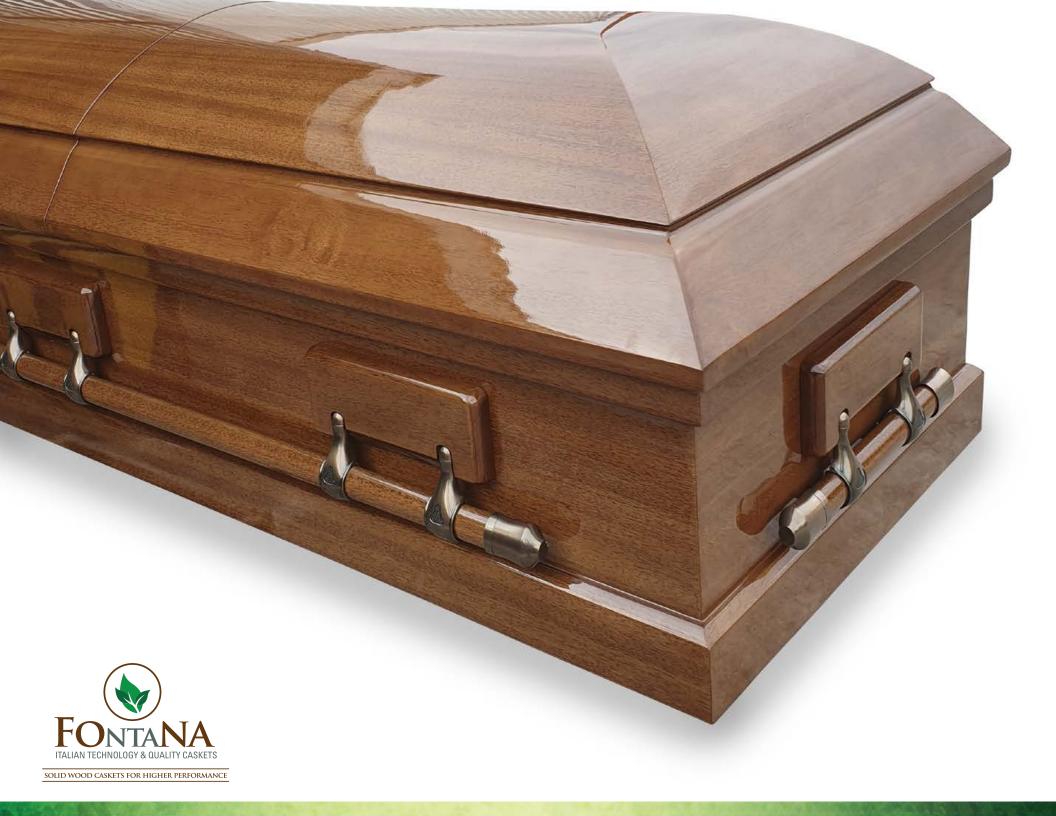

### HIGH GLOSS FINISH AND RUBBER GASKET DETAILS

CORNER AND WOODEN BAR DETAILS

#### **Excellence** in the Finishing

Fontana de Trevi is particularly an expert in the surface treatment of the wood making finishes of the highest quality worldwide. The wood is carefully and delicately polished in each corner of its beautiful caskets perfecting its appearance, keeping their smoothness to the tact, and providing a high resistance and durability.