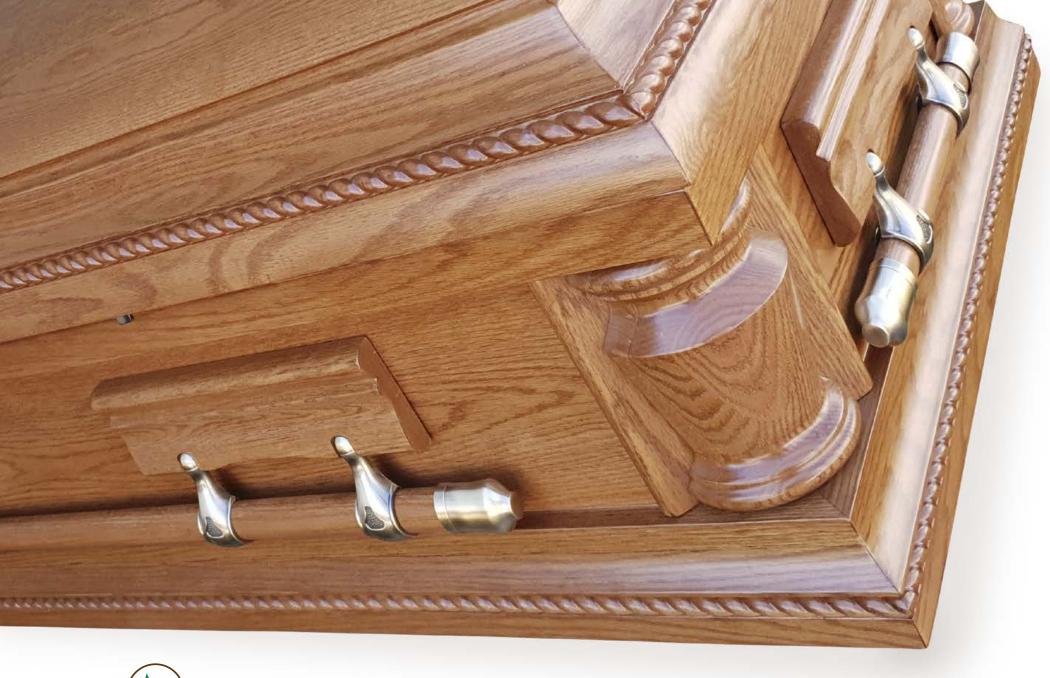

### HIGH GLOSS FINISH AND RUBBER GASKET DETAILS

CORNER AND WOODEN BAR DETAILS

#### **Perfect Corners**

- Perfect cuts are made with high speed and precision machinery to secure that the surfaces will match to perfection.
- Two channels in "T" form are produced to guarantee a better resistance when compared to straight channels used by the competition.
- The corners are fixed with plastic souls specifically designed for Fontana to perfectly fit in the "T" channels.

#### **Precise Assembly and Resistant Joints**

• All joints in the caskets production are made with a high performance technical system that guarantees a higher bite and mechanical resistance.

- The technology and quality standards used by the company are able to reach a complex assembly, even in the dome curved part of the casket, especially for the USA market; being this one of the most critical aspects of the top engineering providing a high stability.
- Often one can observe in the caskets of other manufacturers splits and cracks in critical areas of the casket as they only join the parts with metal attachments that will give up with time. These joints show break lines, joint separation, and rupture of the varnish film.