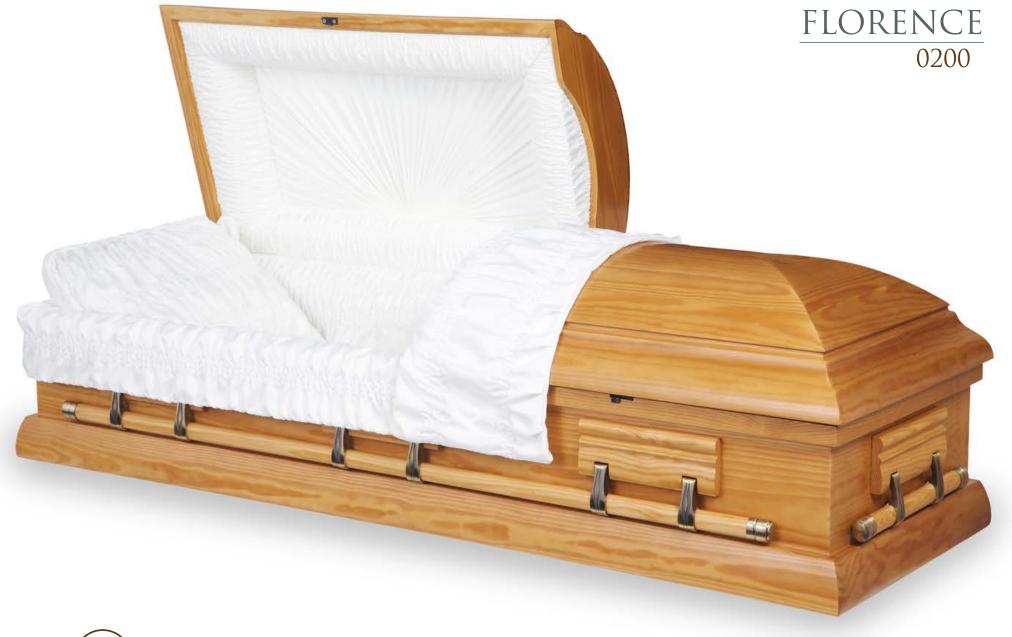

### VERONA 1000

SOLID WOOD CASKETS FOR HIGHER PERFORMANCE

Solid Guatemala Mahogany • Satin Finish • Wooden Bars • Swing Bar Hardware • Adjustable Bed and Mattress Also available in other woods.

Solid Guatemala Banak • Satin Finish • Wooden Bars • Swing Bar Hardware • Adjustable Bed and Mattress Also available in other woods.