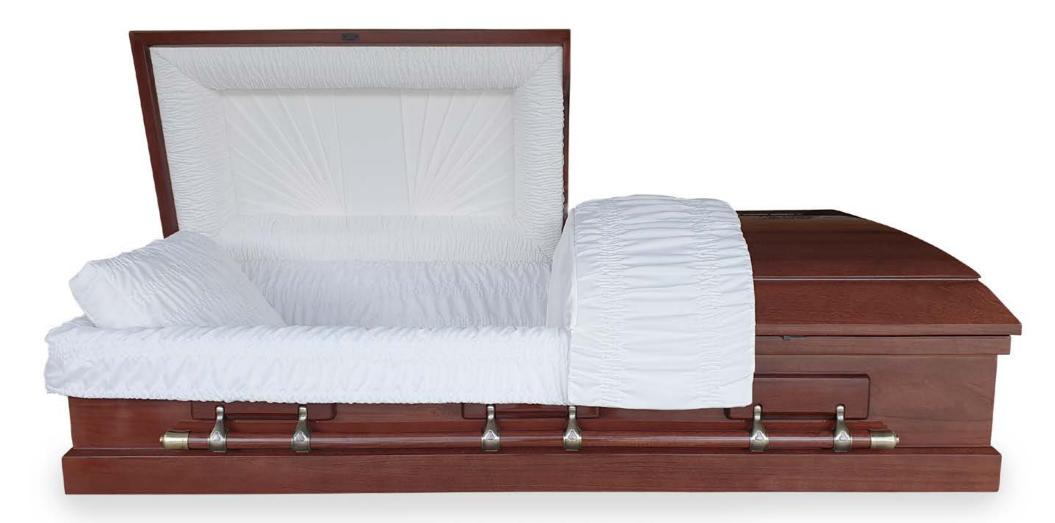

#### **Fine Interior**

The interior is finished with high quality satins and/or velvet fabrics that enfold all the interior of the casket. The designs are clean, elegant, and hand stitched by experienced hands that carefully look after every detail; finishing with a soft and comfortable sensation.

#### Accessories

Each accessory has been carefully chosen and used to embellish each casket guaranteeing functionality, reliability, accessibility, and durability.