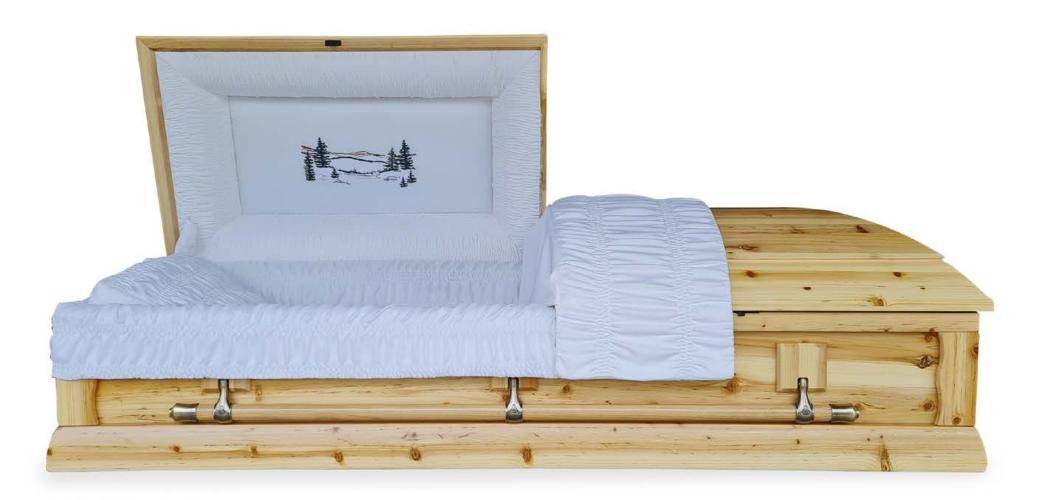

Solid American Yellow Pine • Satin Finish or High Gloss Finish • Wooden Bars • Swing Bar Hardware • Adjustable Bed and Mattress Also available in other woods.

Solid Guatemala Mahogany • Satin Finish • Wooden Bars • Swing Bar Hardware • Adjustable Bed and Mattress Also available in other woods.