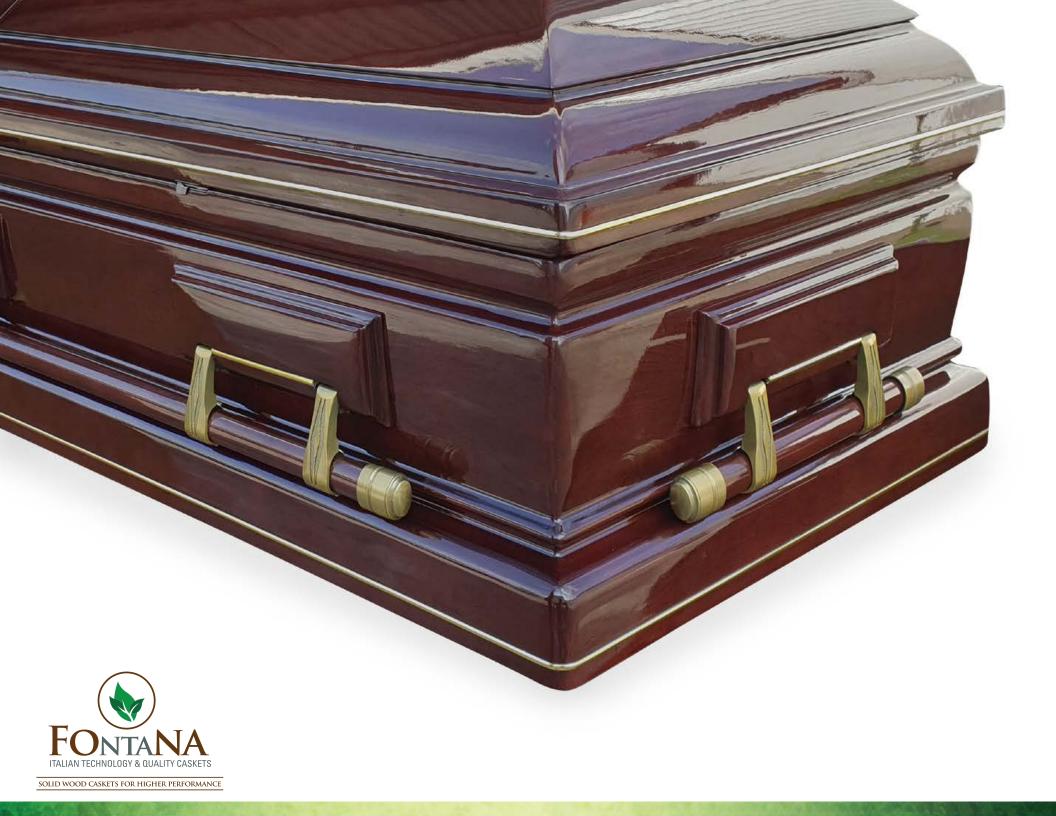

### HIGH GLOSS FINISH AND RUBBER GASKET DETAILS

CORNER AND WOODEN BAR DETAILS

#### **Perfect Corners**

- Perfect cuts are made with high speed and precision machinery to secure that the surfaces will match to perfection.
- Two channels in "T" form are produced to guarantee a better resistance when compared to straight channels used by the competition.
- The corners are fixed with plastic souls specifically designed for Fontana to perfectly fit in the "T" channels.

#### **Precise Assembly and Resistant Joints**

• All joints in the caskets production are made with a high performance technical system that guarantees a higher bite and mechanical resistance.

- The technology and quality standards used by the company are able to reach a complex assembly, even in the dome curved part of the casket, especially for the USA market; being this one of the most critical aspects of the top engineering providing a high stability.
- Often one can observe in the caskets of other manufacturers splits and cracks in critical areas of the casket as they only join the parts with metal attachments that will give up with time. These joints show break lines, joint separation, and rupture of the varnish film.