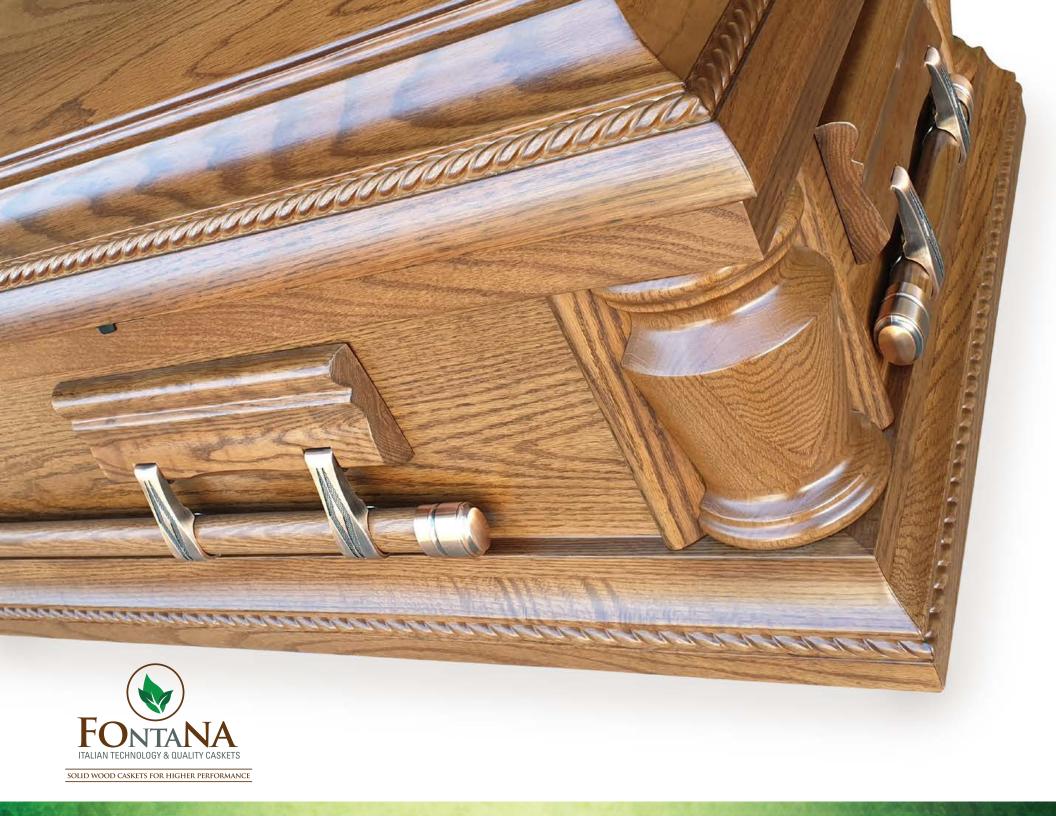

### HIGH GLOSS FINISH AND RUBBER GASKET DETAILS

CORNER AND WOODEN BAR DETAILS

#### **Perfect Corners**

- Perfect cuts are made with high speed and precision machinery to secure that the surfaces will match to perfection.
- Two channels in "T" form are produced to guarantee a better resistance when compared to straight channels used by the competition.
- The corners are fixed with plastic souls specifically designed for Fontana to perfectly fit in the "T" channels.

#### **Precise Assembly and Resistant Joints**

• All joints in the caskets production are made with a high performance technical system that guarantees a higher bite and mechanical resistance.

- The technology and quality standards used by the company are able to reach a complex assembly, even in the dome curved part of the casket, especially for the USA market; being this one of the most critical aspects of the top engineering providing a high stability.
- Often one can observe in the caskets of other manufacturers splits and cracks in critical areas of the casket as they only join the parts with metal attachments that will give up with time. These joints show break lines, joint separation, and rupture of the varnish film.