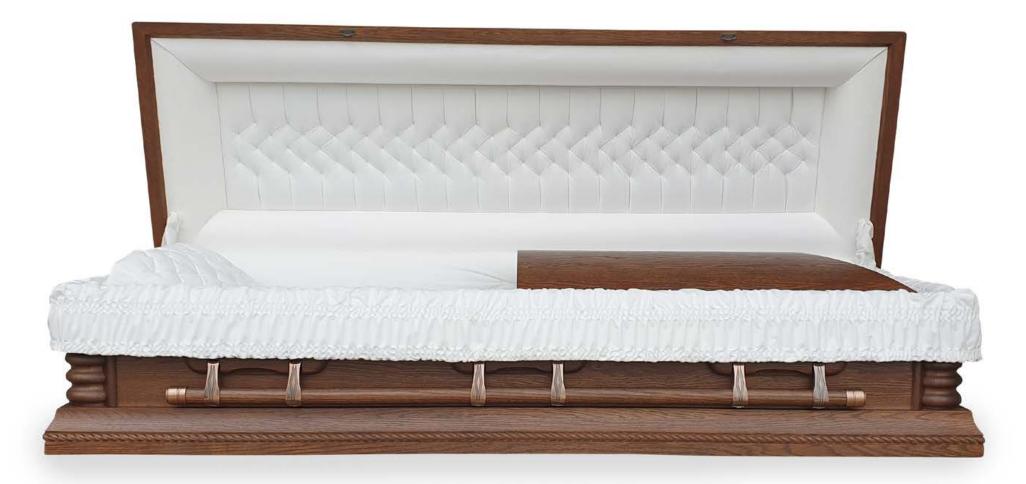

#### **Fine Interior**

The interior is finished with high quality satins and/or velvet fabrics that enfold all the interior of the casket. The designs are clean, elegant, and hand stitched by experienced hands that carefully look after every detail; finishing with a soft and comfortable sensation.

#### Accessories

Each accessory has been carefully chosen and used to embellish each casket guaranteeing functionality, reliability, accessibility, and durability.