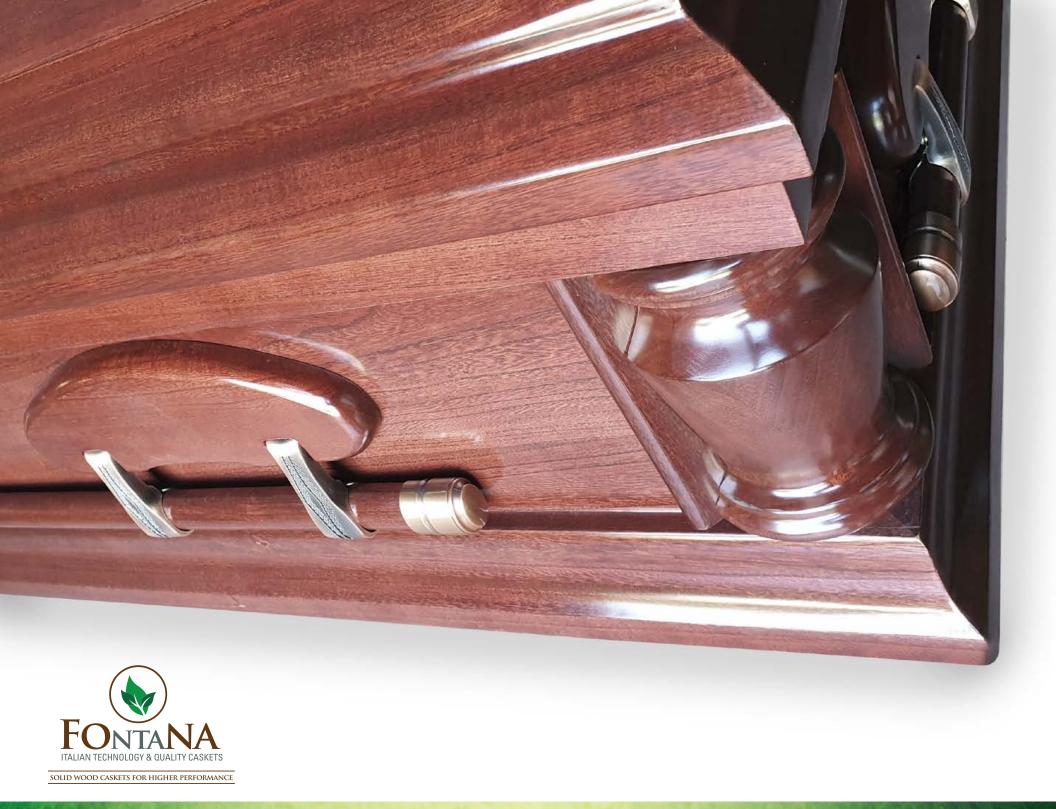

### HIGH GLOSS FINISH AND RUBBER GASKET DETAILS

CORNER AND WOODEN BAR DETAILS

#### **Perfect Corners**

- Perfect cuts are made with high speed and precision machinery to secure that the surfaces will match to perfection.
- Two channels in "T" form are produced to guarantee a better resistance when compared to straight channels used by the competition.
- The corners are fixed with plastic souls specifically designed for Fontana to perfectly fit in the "T" channels.

#### **Precise Assembly and Resistant Joints**

• All joints in the caskets production are made with a high performance technical system that guarantees a higher bite and mechanical resistance.

- The technology and quality standards used by the company are able to reach a complex assembly, even in the dome curved part of the casket, especially for the USA market; being this one of the most critical aspects of the top engineering providing a high stability.
- Often one can observe in the caskets of other manufacturers splits and cracks in critical areas of the casket as they only join the parts with metal attachments that will give up with time. These joints show break lines, joint separation, and rupture of the varnish film.

#### **Rubber Gasket**

Fontana de Trevi uses a rubber gasket on the entire surface supporting the top, securing a smoother closing, and protecting the varnish film in an elegant manner.