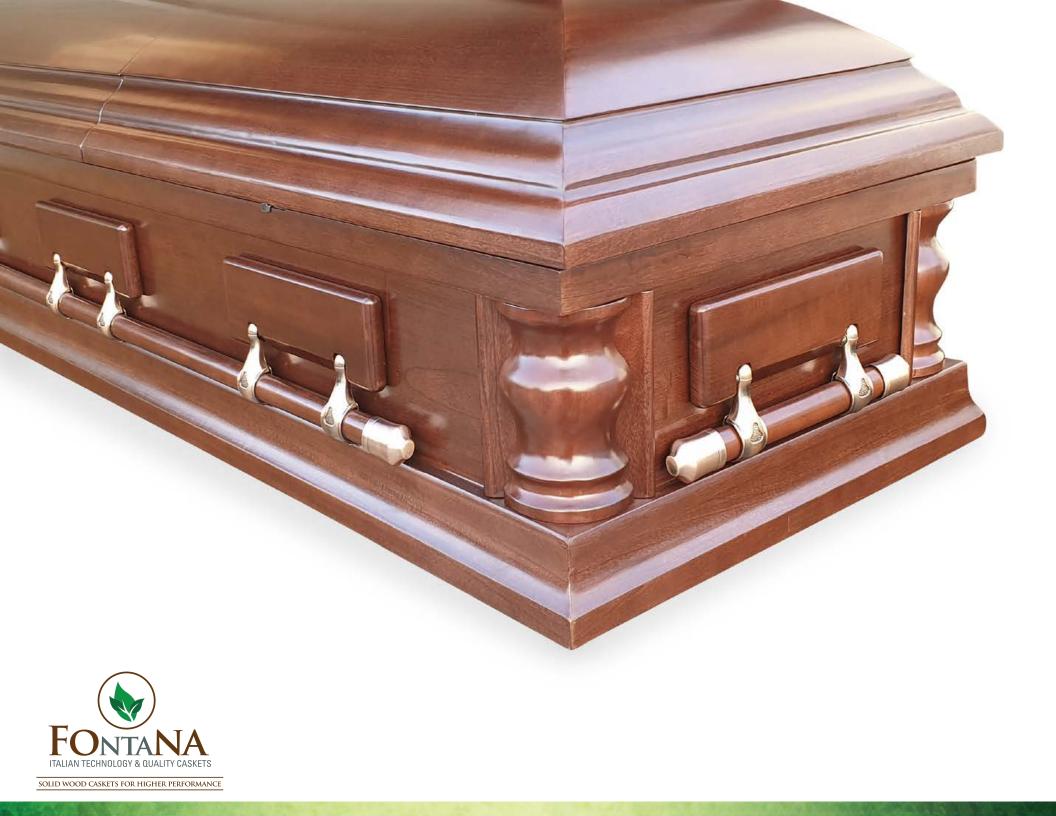

### HIGH GLOSS FINISH AND RUBBER GASKET DETAILS

CORNER AND WOODEN BAR DETAILS

#### **Perfect Corners**

- Perfect cuts are made with high speed and precision machinery to secure that the surfaces will match to perfection.
- Two channels in "T" form are produced to guarantee a better resistance when compared to straight channels used by the competition.
- The corners are fixed with plastic souls specifically designed for Fontana to perfectly fit in the "T" channels.

#### **Precise Assembly and Resistant Joints**

• All joints in the caskets production are made with a high performance technical system that guarantees a higher bite and mechanical resistance.

- The technology and quality standards used by the company are able to reach a complex assembly, even in the dome curved part of the casket, especially for the USA market; being this one of the most critical aspects of the top engineering providing a high stability.
- Often one can observe in the caskets of other manufacturers splits and cracks in critical areas of the casket as they only join the parts with metal attachments that will give up with time. These joints show break lines, joint separation, and rupture of the varnish film.