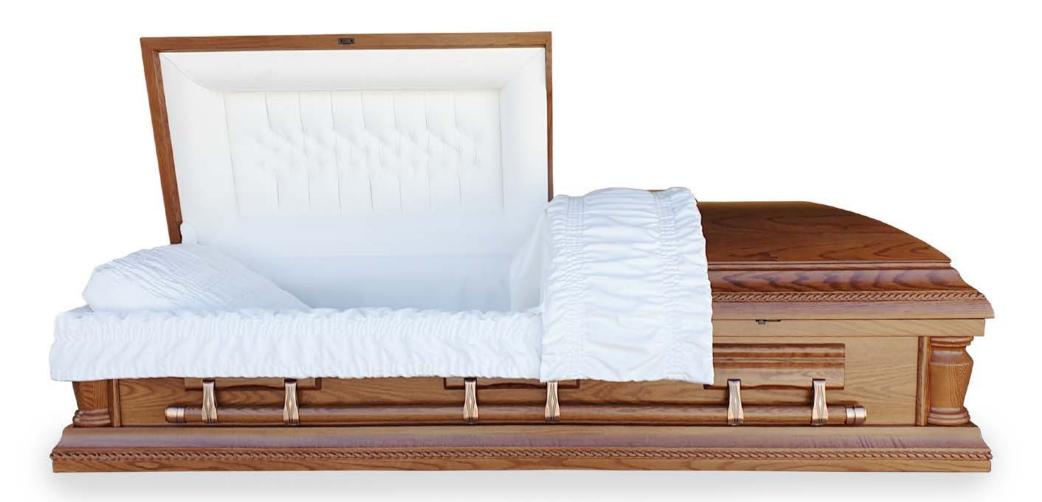

·····

.....

concentration

1. 10

Solid American Red Oak • Satin Finish • Wooden Bars • Swing Bar Hardware • Adjustable Bed and Mattress Also available in other woods.

Solid American Red Oak • High Gloss Finish • Wooden Bars • Swing Bar Hardware • Adjustable Bed and Mattress • Ivory Velvet Interior Also available in other woods.