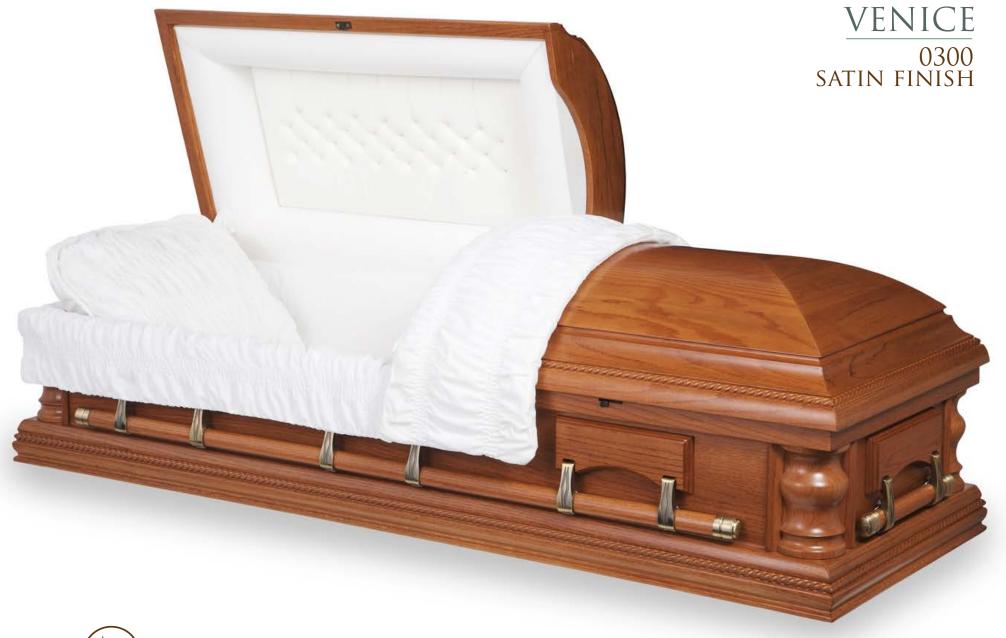

de product from the design to the selection of wood, fabrics, and finishes.

### VERONA 1000





SOLID WOOD CASKETS FOR HIGHER PERFORMANCE

Solid Guatemala Mahogany • Satin Finish • Wooden Bars • Swing Bar Hardware • Adjustable Bed and Mattress Also available in other woods.











Solid Guatemala Banak • Satin Finish • Wooden Bars • Swing Bar Hardware • Adjustable Bed and Mattress Also available in other woods.

## KINSTON 1001





SOLID WOOD CASKETS FOR HIGHER PERFORMANCE

Solid Amercian Cherry• High Gloss Finish • Wooden Bars • Swing Bar Hardware • Adjustable Bed and Mattress Also available in other woods.





Solid American Cherry • Satin Finish • Wooden Bars • Swing Bar Hardware • Adjustable Bed and Mattress Also available in other woods.



·····

.....

concentration

1. 10





Solid American Red Oak • Satin Finish • Wooden Bars • Swing Bar Hardware • Adjustable Bed and Mattress Also available in other woods.





Solid American Red Oak • High Gloss Finish • Wooden Bars • Swing Bar Hardware • Adjustable Bed and Mattress • Ivory Velvet Interior Also available in other woods.



### HIGH GLOSS FINISH AND RUBBER GASKET DETAILS





CORNER AND WOODEN BAR DETAILS



# OUR COMMITMENTS

#### Commitment with its Values

Fontana de Trevi is located in an area with a cluster of companies in the wood industry with excellent availability of wood materials and surrounded by people with a high labor experience and ethics. These conditions provide the capacity to offer its clients more options, better raw materials, and years of experience in casket manufacturing that end i