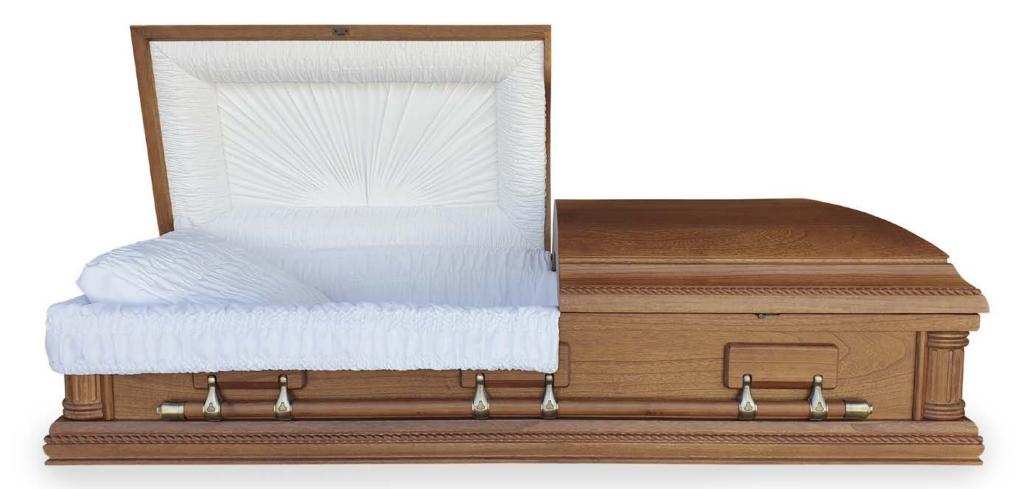

### VERONA 1000

SOLID WOOD CASKETS FOR HIGHER PERFORMANCE

Solid Guatemala Mahogany • Satin Finish • Wooden Bars • Swing Bar Hardware • Adjustable Bed and Mattress Also available in other woods.

Solid Guatemala Banak • Satin Finish • Wooden Bars • Swing Bar Hardware • Adjustable Bed and Mattress Also available in other woods.