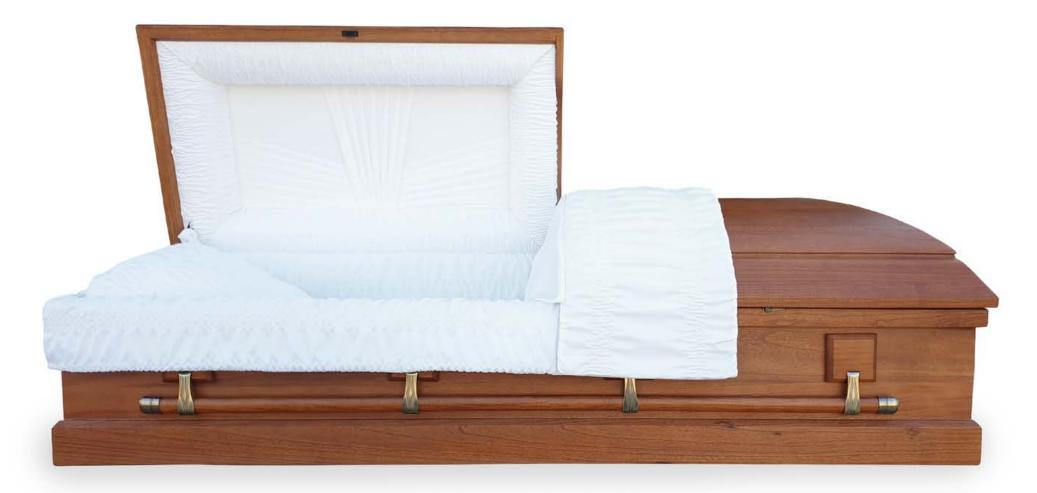

#### **Fine Interior**

The interior is finished with high quality satins and/or velvet fabrics that enfold all the interior of the casket. The designs are clean, elegant, and hand stitched by experienced hands that carefully look after every detail; finishing with a soft and comfortable sensation.

#### Accessories

Each accessory has been carefully chosen and used to embellish each casket guaranteeing functionality, reliability, accessibility, and durability.