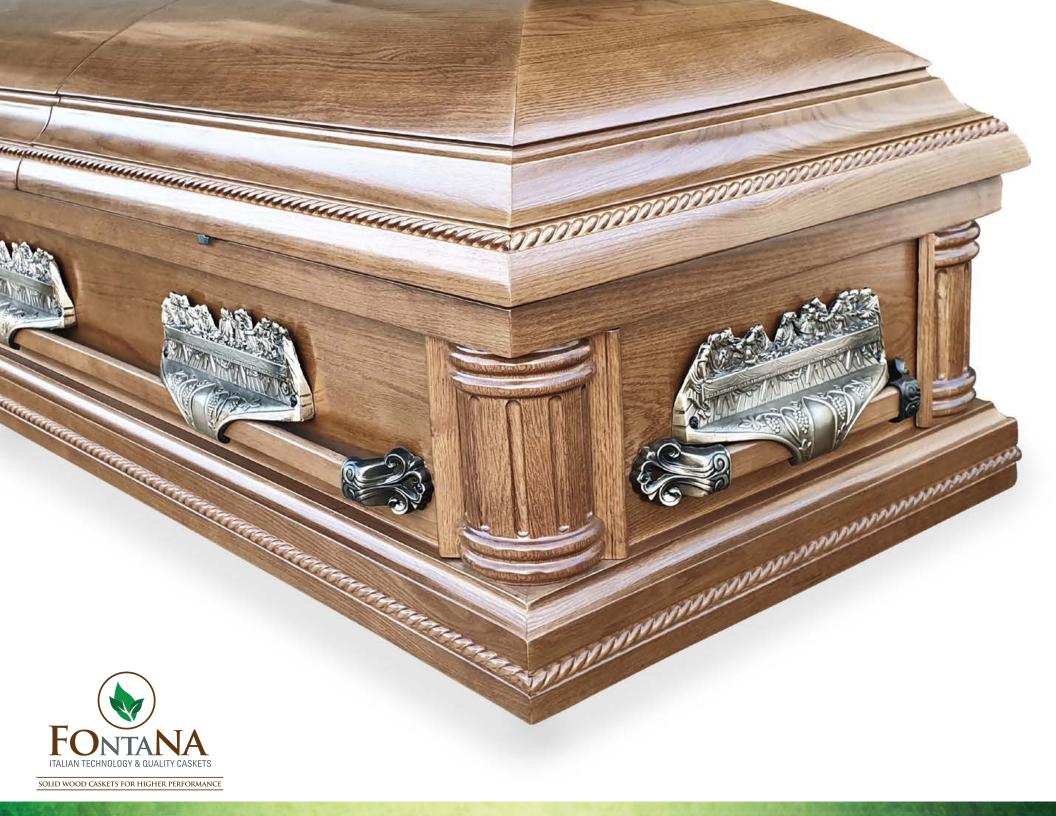

E

Solid American Poplar • Satin Finish • Wooden Bars • Swing Bar Hardware Adjustable Bed and Mattress Also available in other woods.





# PROVIDENCE 0502





SOLID WOOD CASKETS FOR HIGHER PERFORMANCE

Solid Paulonia• Satin Finish • Wooden Bars • Swing Bar Hardware • Adjustable Bed and Mattress Also available in other woods.





## TRIBUTE 1400





SOLID WOOD CASKETS FOR HIGHER PERFORMANCE

Solid Amercian Red Oak• Satin Finish • Wooden Bars • Swing Bar Hardware • Adjustable Bed and Mattress





## PATRICIAN 1300





SOLID WOOD CASKETS FOR HIGHER PERFORMANCE

Solid Amercian Cherry• Satin Finish • Wooden Bars • Swing Bar Hardware • Adjustable Bed and Mattress



## MISSION 1401





Solid Amercian Red Oak• Satin Finish • Wooden Bars • Swing Bar Hardware • Adjustable Bed and Mattress



## SANFORD 0206





Solid Amercian Aromatic Cedar• High Gloss Finish • Wooden Bars • Swing Bar Hardware • Adjustable Bed and Mattress



# 0208 FORESTER





SOLID WOOD CASKETS FOR HIGHER PERFORMANCE

Solid American Red Oak • Open Pore Finish • Wooden Bars • Swing Bar Hardware • Adjustable Bed and Mattress Also available in other woods.



# 0207 LILLINGTON





SOLID WOOD CASKETS FOR HIGHER PERFORMANCE

Solid American Poplar • High Gloss Finish • Wooden Bars • Swing Bar Hardware • Adjustable Bed and Mattress Also available in other woods.



### 0202 TIMBERLAND





SOLID WOOD CASKETS FOR HIGHER PERFORMANCE

Solid West Cedar Natural • Satin Finish • Wooden Bars • Swing Bar Hardware • Adjustable Bed and Mattress Also available in other woods.



### Italian Technology Developed and perf